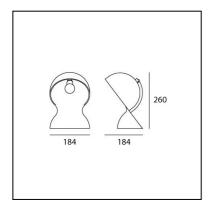

#### **DIMENSIONS**

Length: cm 18.4Width: cm 18.4Height: cm 26

Impact Resistance: N.D.Glow Wire Test: N.D.°