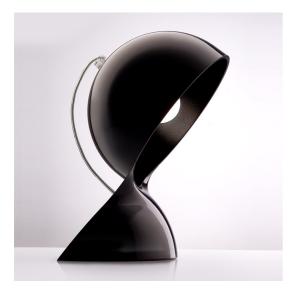

# Dalù Black

#### **DESCRIPTION**

This is a re-edition of the luminaire from the sixties designed by Vico Magistretti, Dalù expresses the spirit of our times. It is available in various colours and finishes, though retaining its unmistakable original design. The lamp is composed of a body made of moulded thermoplastic material.

#### **FEATURES**

- Article Code: **1466030A** 

Colour: BlackInstallation: Table

Material: polycarbonateSeries: Design CollectionEnvironment: Indoor

- Area contract: Residential

- Emission: **Direct** 

- design by: Vico Magistretti