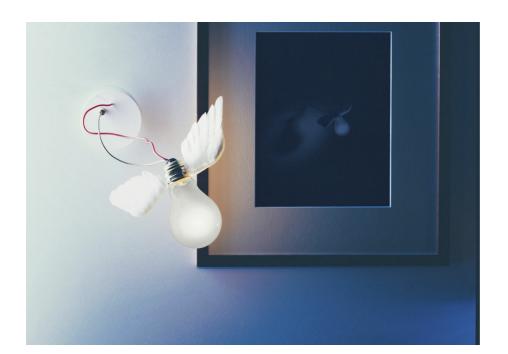

## Lucellino Wall INGO MAURER 1992/2017/2022

The wall lamp Lucellino Wall is an Ingo Maurer classic. The light bulb with little wings absolutely embodies the characteristics that define Ingo Maurer: Poetry, humour and technology and illuminates every room with charm. The light source of the Lucellino Wall is completely new; the Ambient light source. The in-house developed lamp is the modern alternative to the halogen lamp: Ambient is very similar to the light quality of a halogen lamp. Lucellino Wall is now available with the wonderful dim-to-warm Ambient lamp.