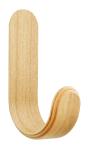

## Let Curve Welcome Your Guests

The Danish designer Peter Johansen has designed a wooden hook in the shape of a J. The Curve Hook has the classic, uncomplicated, and intuitive shape of a hook. The faceted rounding breaks up the simple feel and gives an edge to the slightly oversized design. Curve is a hook in its most traditional and symbolic form. It can easily accommodate many kinds of items, such as clothes, bags and accessories. Peter Johansen has created a hook in a contemporary design, with references to the classic Danish design of the '50s. Objects used for hanging things, such as the hook, have always fascinated him. He took the most basic shape as his starting point and subsequently adapted and refined its expression. The broadness of its shape and the defined structure of the wood add warmth, humor and personality to the design.

**Curve Hook** Black

Curve Hook White

Curve Hook Walnut

Curve Hook Ash

Color: Ash, Black, White, Walnut, Blue Material: Lacquered ash veneer/walnut or anodized aluminum Dimension: H: 17,7 x L: 5,3 x D: 10 cm Price: EUR 20,- / GBP 19,- / USD 25,-