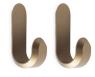

Curve Mini Hooks Matt Silver

Curve Mini Hooks Matt Brown

Curve Mini Hooks Matt Gold

Curve Mini Hooks Silver

Color: Matt Black, Matt Silver, Matt Gold, Matt Brown og Silver Material: Anodized aluminum Dimension: H: 5,8 x W: 2,1 x D: 3 cm Price: (2 pcs) EUR 30,- / GBP 24,- / USD 35,-