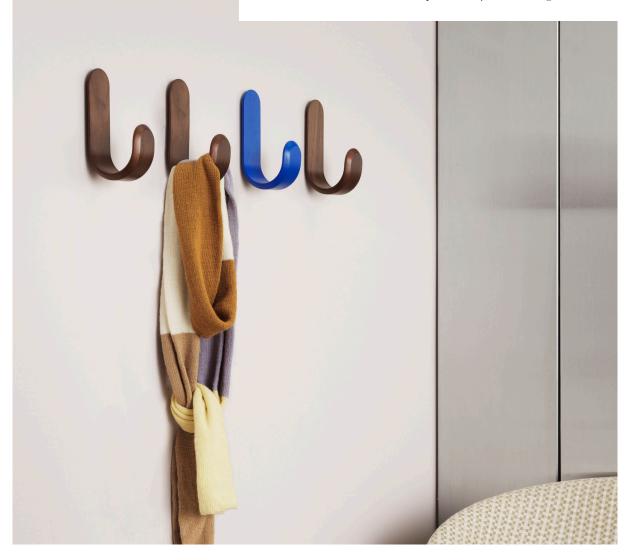

## Let Curve Welcome Your Guests

The Danish designer Peter Johansen has designed a wooden hook in the shape of a J. The Curve Hook has the classic, uncomplicated, and intuitive shape of a hook. The faceted rounding breaks up the simple feel and gives an edge to the slightly oversized design. Curve is a hook in its most traditional and symbolic form. It can easily accommodate many kinds of items, such as clothes, bags and accessories. Peter Johansen has created a hook in a contemporary design, with references to the classic Danish design of the '50s. Objects used for hanging things, such as the hook, have always fascinated him. He took the most basic shape as his starting point and subsequently adapted and refined its expression. The broadness of its shape and the defined structure of the wood add warmth, humor and personality to the design.

**Curve Hook** Black

Curve Hook White

Curve Hook Walnut

Curve Hook Ash

Color: Ash, Black, White, Walnut, Blue Material: Lacquered ash veneer/walnut or anodized aluminum Dimension: H: 17,7 x L: 5,3 x D: 10 cm Price: EUR 20,- / GBP 19,- / USD 25,-