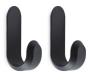

**Curve Hook** Black

Curve Hook White

Curve Hook Walnut

Curve Hook Ash

Color: Ash, Black, White, Walnut, Blue Material: Lacquered ash veneer/walnut or anodized aluminum Dimension: H: 17,7 x L: 5,3 x D: 10 cm Price: EUR 20,- / GBP 19,- / USD 25,-