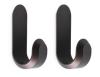

Curve Mini Hooks Matt Silver

Curve Mini Hooks Matt Brown

Curve Mini Hooks Matt Gold

Curve Mini Hooks Silver

Color: Matt Black, Matt Silver, Matt Gold, Matt Brown og Silver Material: Anodized aluminum Dimension: H: 5,8 x W: 2,1 x D: 3 cm Price: (2 pcs) EUR 30,- / GBP 24,- / USD 35,-