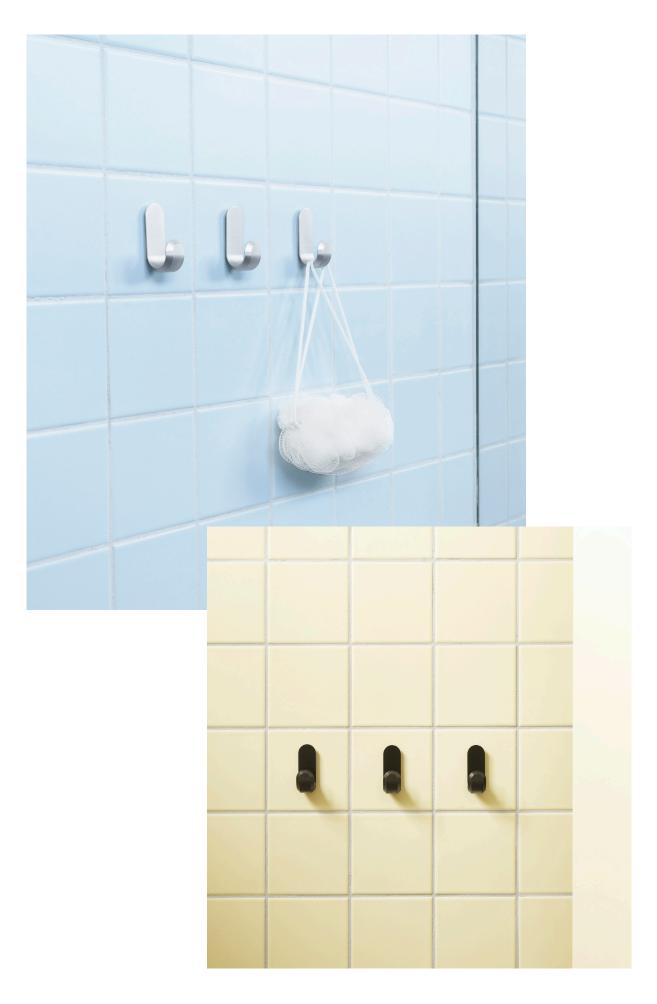

3

includes a small but highly decorative variant in anodized aluminum, perfect for the bathroom, kitchen and hallway. With its five metallic shades of matt black, matt gold, matt brown, matt silver and silver, Curve mini is both an elegant and functional choice for towels, light garments, jewelry and other small objects. Match them with the existing metallic elements of your decor or create a striking expression by combining the hooks across the color palette. Curve mini hooks will add a touch of elegance to the bare walls of your home, regardless of styling.