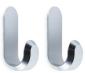

Curve Mini Hooks Matt Silver

Curve Mini Hooks Matt Brown

Curve Mini Hooks Matt Gold

Curve Mini Hooks Silver

Color: Matt Black, Matt Silver, Matt Gold, Matt Brown og Silver Material: Anodized aluminum Dimension: H: 5,8 x W: 2,1 x D: 3 cm Price: (2 pcs) EUR 30,- / GBP 24,- / USD 35,-