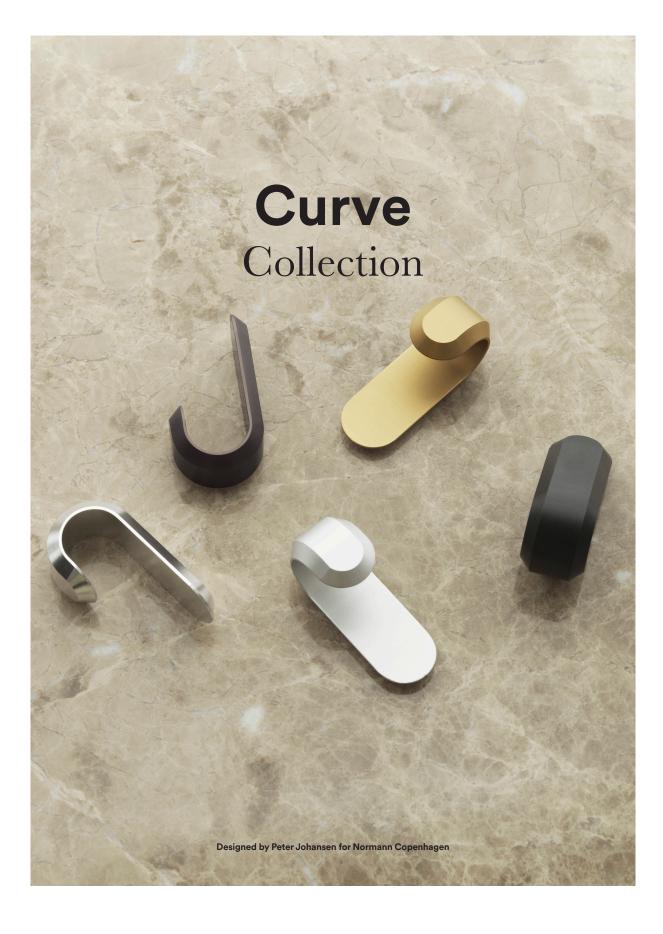

## Let Curve Welcome Your Guests

The Danish designer Peter Johansen has designed a wooden hook in the shape of a J. The Curve Hook has the classic, uncomplicated, and intuitive shape of a hook. The faceted rounding breaks up the simple feel and gives an edge to the slightly oversized design. Curve is a hook in its most traditional and symbolic form. It can easily accommodate many kinds of items, such as clothes, bags and accessories. Peter Johansen has created a hook in a contemporary design, with references to the classic Danish design of the '50s. Objects used for hanging things, such as the hook, have always fascinated him. He took the most basic shape as his starting point and subsequently adapted and refined its expression. The broadness of its shape and the defined structure of the wood add warmth, humor and personality to the design.