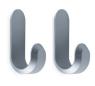

3

includes a small but highly decorative variant in anodized aluminum, perfect for the bathroom, kitchen and hallway. With its five metallic shades of matt black, matt gold, matt brown, matt silver and silver, Curve mini is both an elegant and functional choice for towels, light garments, jewelry and other small objects. Match them with the existing metallic elements of your decor or create a striking expression by combining the hooks across the color palette. Curve mini hooks will add a touch of elegance to the bare walls of your home, regardless of styling.

Curve Mini Hooks Matt Silver

Curve Mini Hooks Matt Brown

Curve Mini Hooks Matt Gold

Curve Mini Hooks Silver

Color: Matt Black, Matt Silver, Matt Gold, Matt Brown og Silver Material: Anodized aluminum Dimension: H: 5,8 x W: 2,1 x D: 3 cm Price: (2 pcs) EUR 30,- / GBP 24,- / USD 35,-