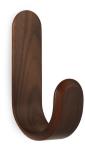

## Let Curve Welcome Your Guests

The Danish designer Peter Johansen has designed a wooden hook in the shape of a J. The Curve Hook has the classic, uncomplicated, and intuitive shape of a hook. The faceted rounding breaks up the simple feel and gives an edge to the slightly oversized design. Curve is a hook in its most traditional and symbolic form. It can easily accommodate many kinds of items, such as clothes, bags and accessories. Peter Johansen has created a hook in a contemporary design, with references to the classic Danish design of the '50s. Objects used for hanging things, such as the hook, have always fascinated him. He took the most basic shape as his starting point and subsequently adapted and refined its expression. The broadness of its shape and the defined structure of the wood add warmth, humor and personality to the design.

**Curve Hook** Black

Curve Hook White

Curve Hook Walnut

Curve Hook Ash

Color: Ash, Black, White, Walnut, Blue Material: Lacquered ash veneer/walnut or anodized aluminum Dimension: H: 17,7 x L: 5,3 x D: 10 cm Price: EUR 20,- / GBP 19,- / USD 25,-