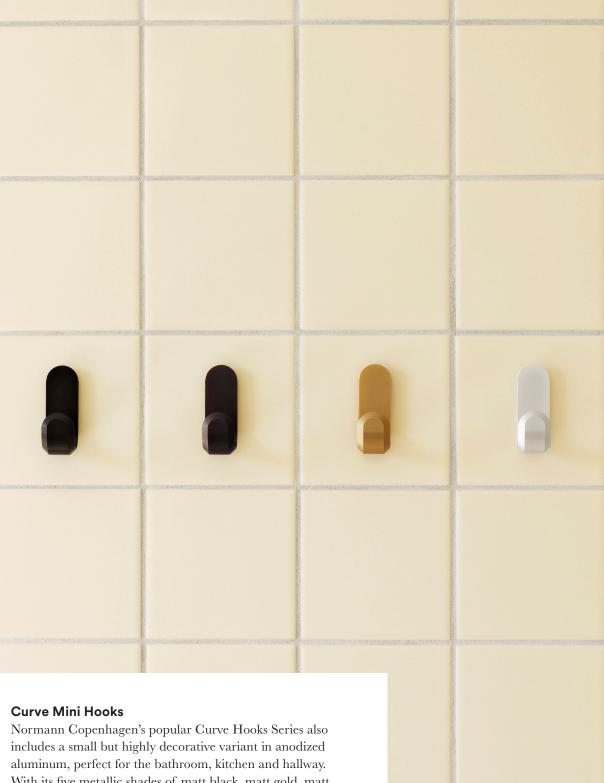

3

includes a small but highly decorative variant in anodized aluminum, perfect for the bathroom, kitchen and hallway. With its five metallic shades of matt black, matt gold, matt brown, matt silver and silver, Curve mini is both an elegant and functional choice for towels, light garments, jewelry and other small objects. Match them with the existing metallic elements of your decor or create a striking expression by combining the hooks across the color palette. Curve mini hooks will add a touch of elegance to the bare walls of your home, regardless of styling.

Curve Mini Hooks Matt Silver

Curve Mini Hooks Matt Brown

Curve Mini Hooks Matt Gold

Curve Mini Hooks Silver

Color: Matt Black, Matt Silver, Matt Gold, Matt Brown og Silver Material: Anodized aluminum Dimension: H: 5,8 x W: 2,1 x D: 3 cm Price: (2 pcs) EUR 30,- / GBP 24,- / USD 35,-