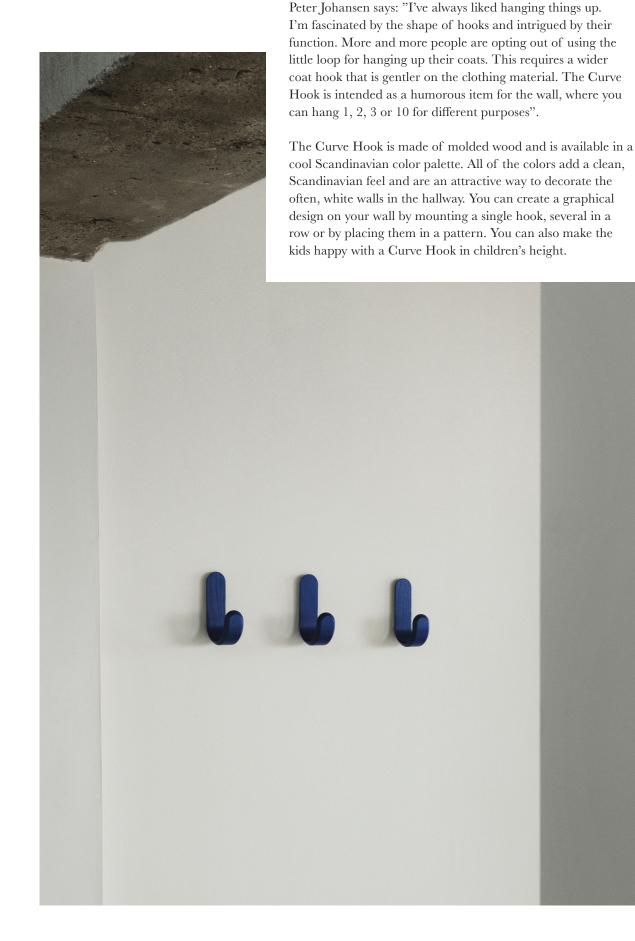

## Let Curve Welcome Your Guests

The Danish designer Peter Johansen has designed a wooden hook in the shape of a J. The Curve Hook has the classic, uncomplicated, and intuitive shape of a hook. The faceted rounding breaks up the simple feel and gives an edge to the slightly oversized design. Curve is a hook in its most traditional and symbolic form. It can easily accommodate many kinds of items, such as clothes, bags and accessories. Peter Johansen has created a hook in a contemporary design, with references to the classic Danish design of the '50s. Objects used for hanging things, such as the hook, have always fascinated him. He took the most basic shape as his starting point and subsequently adapted and refined its expression. The broadness of its shape and the defined structure of the wood add warmth, humor and personality to the design.