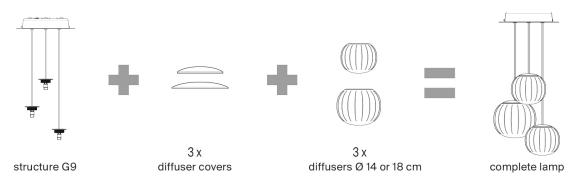

## Multiple suspension version

Reference code: Multiple ceiling rose

D92/7 1D920/700002 white ceiling rose for diffuser Ø 14 or 18 cm D92/8 1D920/800002 white ceiling rose for diffuser Ø 30 or 42 cm

Diffuser covers for diffuser Ø 14 cm

D92R/01 1D9201703202 painted matt white

1D92Z1709599 ash wood

Diffuser covers for diffuser Ø 18 cm

D92R/02 1D9202703202 painted matt white

1D92Z2709599 ash wood

Diffuser covers for diffuser Ø 30 cm  $\,$ 

D92R/03 1D9203703202 painted matt white

1D92Z3709599 ash wood

Diffuser covers for diffuser Ø 42 cm

D92R/04 1D9204703202 painted matt white

1D92Z4709599 ash wood