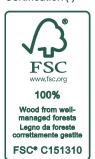

Diffuser: satin opal

Description: The diffuser in opaline blown glass - whose surface is

> scanned by the repetition of slight vertical cusps that vanish at the extremities - is combined with a wooden or aluminium structure, making Lita a product with a forceful material character. A timeless and evocative object that combines the crafts tradition with technical research, seductive in its way of matching visual and

D92S30 1D920S300002 painted matt white D92S30 1D92ZS300099 ash wood (\*)

D92S42 1D920S420002 painted matt white D92S42 1D92ZS420099 ash wood (\*)

Diffuser

D92/1 1D920/100002 opal (Ø 14 cm) D92/2 1D920/200002 opal (Ø 18 cm) D92/3 1D920/300002 opal (Ø 30 cm) opal (Ø 42 cm) D92/4 1D920/400002