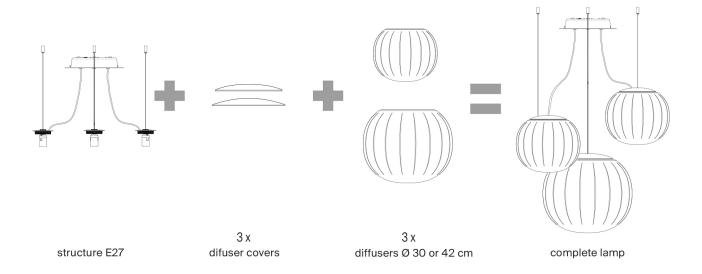

## Multiple suspension version

Reference code: Multiple ceiling rose

D92/7 1D920/700002 white ceiling rose for diffuser Ø 14 or 18 cm D92/8 1D920/800002 white ceiling rose for diffuser Ø 30 or 42 cm

Diffuser covers for diffuser Ø 14 cm

D92R/01 1D9201703202 painted matt white

1D92Z1709599 ash wood

Diffuser covers for diffuser Ø 18 cm

D92R/02 1D9202703202 painted matt white

1D92Z2709599 ash wood

Diffuser covers for diffuser Ø 30 cm  $\,$ 

D92R/03 1D9203703202 painted matt white

1D92Z3709599 ash wood

Diffuser covers for diffuser Ø 42 cm

D92R/04 1D9204703202 painted matt white

1D92Z4709599 ash wood