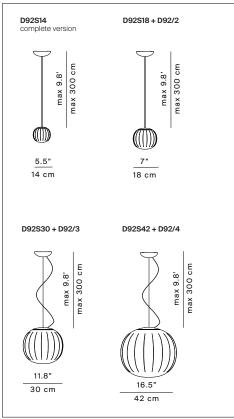

tactile sensations.

Insulation class:

Reference code: Structure

D92S14 1D920S140002 painted matt white D92S14 1D92ZS140099 ash wood (\*)

(complete version)

D92S18 1D920S180002 painted matt white D92S18 1D92ZS180099 ash wood (\*)

D92S30 1D920S300002 painted matt white D92S30 1D92ZS300099 ash wood (\*)

D92S42 1D920S420002 painted matt white D92S42 1D92ZS420099 ash wood (\*)

Diffuser

D92/1 1D920/100002 opal (Ø 14 cm) D92/2 1D920/200002 opal (Ø 18 cm) D92/3 1D920/300002 opal (Ø 30 cm) opal (Ø 42 cm) D92/4 1D920/400002