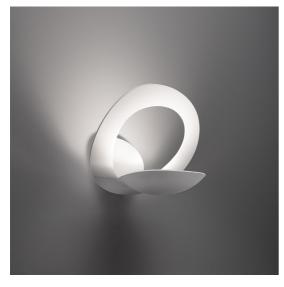

# DESCRIPTION

Pirce's award-winning design is one of Artemide's top sellers. Originally released in halogen, its light source has been reimagined to incorporate a high quality, energy-efficient LED light source.

Pirce is not only an elegant light source, it is an alluring decoration with a strong sense of presence turned on or off. Its slim disc merges softly into flowing twirls that spiral downwards to create alluring lighting effects.

### FEATURES

- Article Code: 1240010A
- Colour: White
- Installation: Wall
- Material: Aluminum
- Series: Design Collection
- Environment: Indoor
- Area contract: Residential
- Emission: Indirect
- design by: Giuseppe Maurizio Scutellà