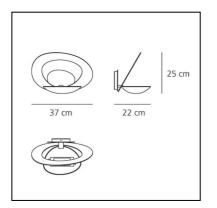

#### DIMENSIONS

- Length: cm 22
- Width: cm 37
- Height: cm 25
- Glow Wire Test: 650°