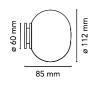

| Mounting                   | Ceiling and wall                                                                                                      |
|----------------------------|-----------------------------------------------------------------------------------------------------------------------|
| Environment                | Indoor                                                                                                                |
| Weight                     | 0.3 Kg                                                                                                                |
| Light sources<br>available | 1 x LED 2W G9 240lm 2700K cod. RF26520 [e]<br>No Dimmable<br>1 x LED 3W G9 290lm 2700K [e] cod. 28425 Non<br>dimmable |
| Emergency                  | Without                                                                                                               |
| Voltage                    | 220-250V                                                                                                              |
| Power                      | MAX 25W                                                                                                               |
| Battery                    | No                                                                                                                    |
| Supply included            | Yes                                                                                                                   |
| Materials                  | Glass                                                                                                                 |
| Colors                     | F4194009 - White                                                                                                      |