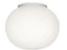

## Mini Glo-Ball Ceiling/Wall

by Jasper Morrison , 2002

Lamp for ceiling or wall providing diffused light. Diffuser consisting of an externally acidetched, hand blown, flashed opaline glass and of a white, injection-molded PPS threaded ring nut.