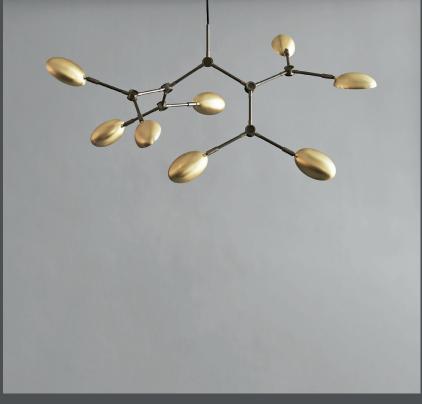

## **DROP CHANDELIER MINI**

The Drop Series is a family of drop shaped lampshades, with its 14 adjustable arms and gently curving lampshades, the drop chandelier embraces flexible and functional lighting.

The collection is inspired by Danish Modernism and the 1950s iconic and experimental approach to lightning design. The lamps detailed suspension is inspired by industrial and maritime references, and beautifully crafted in oxidized, plated, and perforated metal subsequent hand brushed. The lampshades can be adjusted in multiple different angles, enabling the user to create a specific and unique atmosphere.

Drop Chandelier Mini is the newest addition to the Drop collection and is approximately half the size of the original Drop Chandelier.

Designed by Kristian Sofus Hansen & Tommy Hyldahl.

180 CM

100 CM