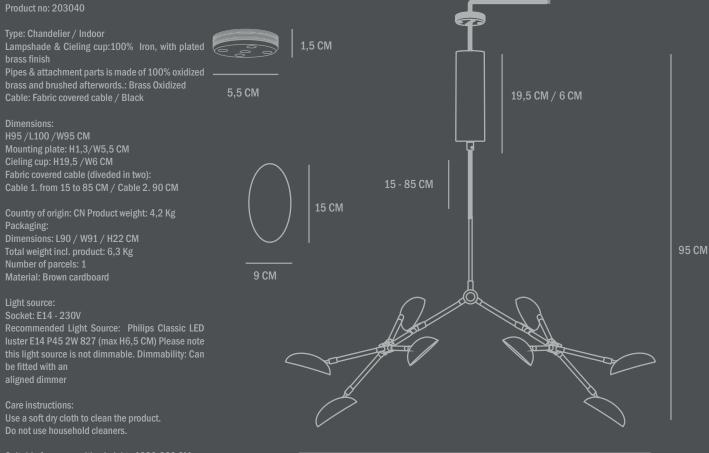

Drop Chandelier Mini is the newest addition to the Drop collection and is approximately half the size of the original Drop Chandelier.

Designed by Kristian Sofus Hansen & Tommy Hyldahl.

180 CM

100 CM