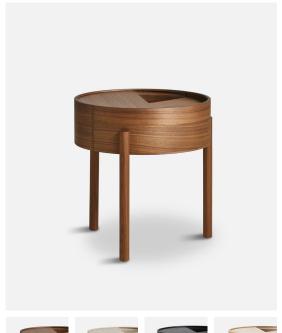

# **ARC SIDE TABLE**

## DESIGNED BY DITTE VAD AND JULIE BEGSTRUP

ARC TAKES ITS NAME FROM THE MATHEMATICAL CONCEPT OF A SMOOTH CURVE JOINING TWO POINTS IN A CIRCLE. THE ARC TABLE INVITES ITS USER TO MAKE USE OF THE SIMPLE FUNCTIONALITIES. USE ONE FINGER TO TURN THE UPPER TABLETOP. BY SIMPLY ROTATING HALF OF THE CIRCULAR LID, THE EXPRESSION OF THE TABLE IS EVER CHANGEABLE.

# DIMENSIONS

Ø 420 x H 450 mm Ø 16.5 x H 17.7 "