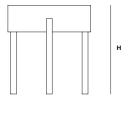

## DIMENSIONS

Ø 660 x H 380 mm Ø 25.9 x H 14.9 "

# DIMENSIONS

Ø 420 x H 450 mm Ø 16.5 x H 17.7 "