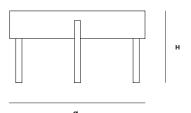

## DIMENSIONS

Ø 660 x H 380 mm Ø 25.9 x H 14.9 "

# DIMENSIONS

Ø 420 x H 450 mm Ø 16.5 x H 17.7 "