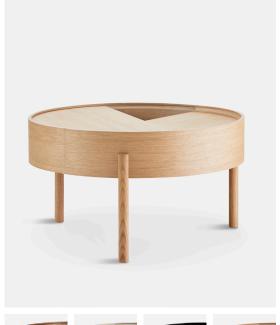

# **ARC COFFEE TABLE**

## DESIGNED BY DITTE VAD AND JULIE BEGSTRUP

ARC TAKES ITS NAME FROM THE MATHEMATICAL CONCEPT OF A SMOOTH CURVE JOINING TWO POINTS IN A CIRCLE. THE ARC TABLE INVITES ITS USER TO MAKE USE OF THE SIMPLE FUNCTIONALITIES. USE ONE FINGER TO TURN THE UPPER TABLETOP. BY SIMPLY ROTATING HALF OF THE CIRCULAR LID, THE EXPRESSION OF THE TABLE IS EVER CHANGEABLE.

## DIMENSIONS

Ø 660 x H 380 mm Ø 25.9 x H 14.9 "