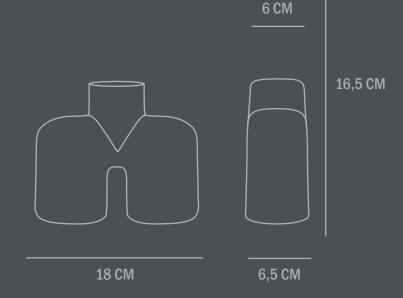

Not waterproof

**Dimensions: H16,5 /W6,5 /L18 CM** 

Country of origin: CN

Product weight: 0,625 Kg

Packaging:

Dimensions: H25 / W14 / L25 CM Total weight incl. product: 0,750 Kg

Number of parcels: 1

Material: Brown cardboard