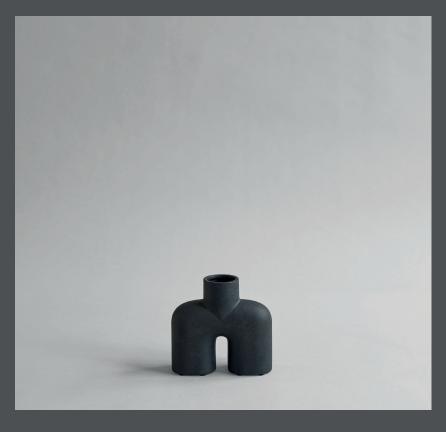

## **COBRA UNO MINI**

Cobra celebrates the absurd and playful silhouettes of the Cobra Arts Movement of the 1960s.

The Cobra collection challenges the balance between soft and consistent shapes, playing with human silhouettes in contrast to architectural building components.

The design is based on a few naive hand sketches, from where the human like silhouettes occurred, together forming a family.

Hand glazed natural product therefore the colours may variate.

Not waterproof safe.

Designed by: Kristian Sofus Hansen & Tommy Hyldahl

Product no: 203024

Type: Vase - Indoor

Colour: Black

**Material: Ceramic** 

**Care instructions:** 

Use a soft dry cloth to clean the product.

Do not use household cleaners.