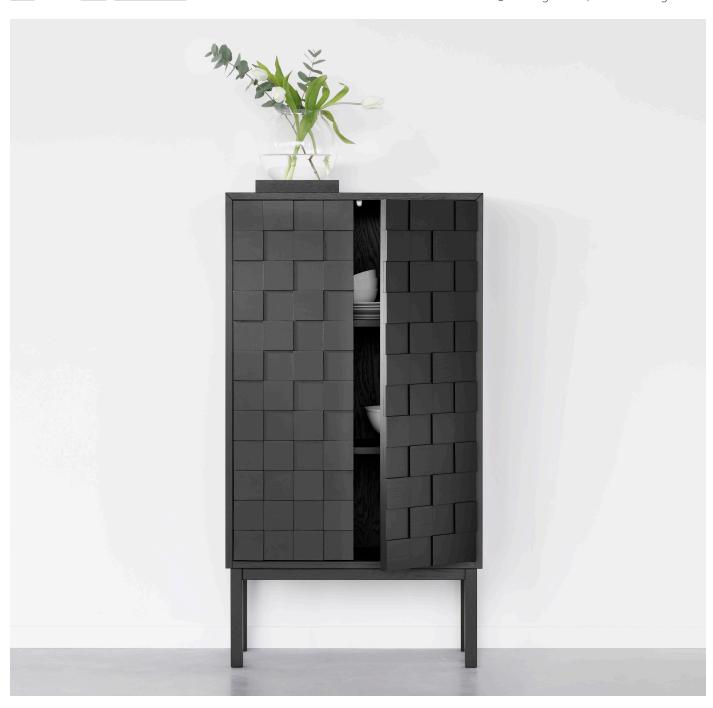

## **COLLECT 2016 BLACK / CABINET**

The Collect family of cabinets is far away from any anonymous storage system. The cabinets have their own identities.

Collect 2016 is a celebration of solid wood with squares in two levels. The Collect 2016 black cabinet is a distinct follow up to the original Collect 2016 cabinet i white oiled oak.

**DESIGN** Sara Larsson

MATERIALS oak, oak veneer and mdf COLOUR black stained oak DIMENSIONS W 64 x D 30 x H 119 cm