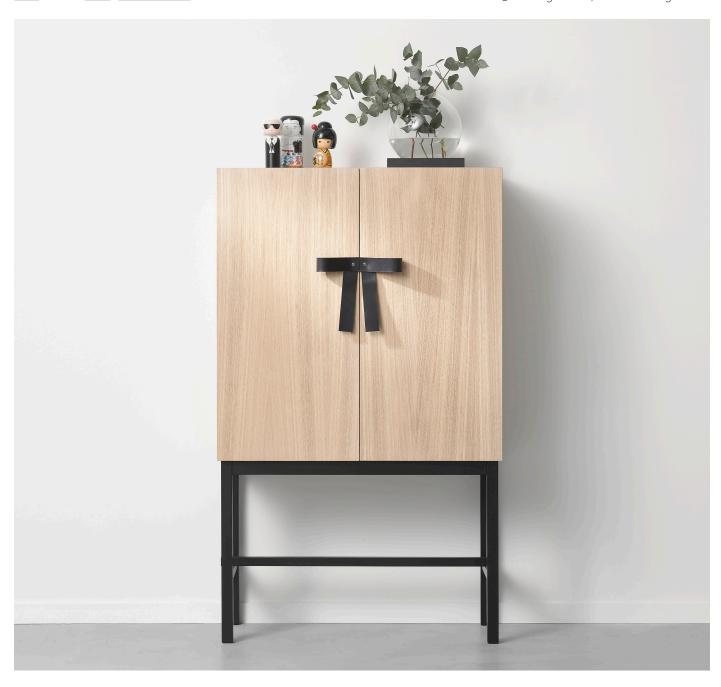

## THE BOW / CABINET

The Bow cabinet is all about the big leather bow in focus. The cabinet itself has a clean design in oak with a frame in black stained oak. When opened the cabinet reveals another detail; the back in mirror glass.

The Bow cabinet has its own identity and is a bit of a solitaire. It is the perfect cabinet for your favourite things.

**DESIGN** Sara Larsson

MATERIALS oak, oak veneer, mirror glass and leather

**COLOUR** white oiled oak with frame in black stained oak, detail in black Tärnsjö

**DIMENSIONS** W 76 x D 35 x H 127 cm ... with love from Småland, Sweden