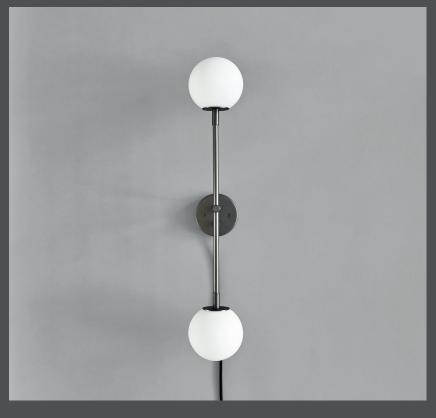

## **DROP WALL LAMP BULP**

With its decorative charm, the Drop wall lamp is an extension of the Drop chandelier bulp collection. The lamp is characterized by the same lighting fixtures and circular opal glass lampshades as the chandelier.

The lamps detailed suspension is inspired by industrial and maritime references, and beautifully crafted in plated metal subsequent hand brushed.

Drop wall lamp elegantly brightens the room and becomes a sculptural object on the wall. The dimmable lighting can be adjusted with the button, elegantly positioned on the lamp base.

Designed by Kristian Sofus Hansen & Tommy Hyldahl.

Product no: 203042

Type: Wall Lamp / Indoor

Colour / Material: Metal: Plated metal / Grey Opal glass / White

Cable: Fabric covered cable / Black

Dimensions: