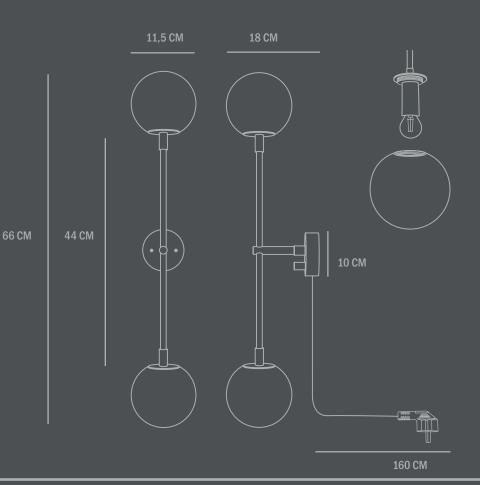

Designed by Kristian Sofus Hansen & Tommy Hyldahl.

Product no: 203042

Type: Wall Lamp / Indoor

Colour / Material: Metal: Plated metal / Grey Opal glass / White

Cable: Fabric covered cable / Black

Dimensions:

L18 / W18 / H66 CM Cable length: 160 CM

Country of origin: CN Product weight: 2 Kg

Packaging:

Dimensions: L65 / W30 / H21 CN Total weight incl. product: 3 Kg

Material: Brown cardboard

Light source:

Socket: E14 - 2W - 230V Recommended Light Source: Tala pygmy LED E14 2W