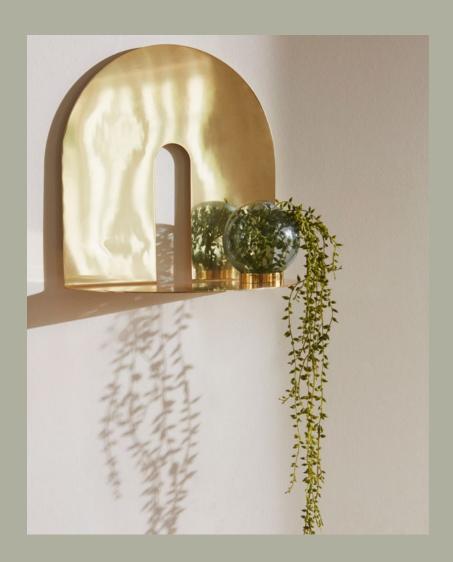

# CASTELLUM SHELF

Product sheet

## **SPECIFICATIONS**

PRODUCT TYPE Shelf CASTELLUM PRODUCT NAME COLOURSBlack **DIMENSIONS** ••••• L30 x WI7,8 x H30 cm 1,65 kg WEIGHT Steel w. brass plating MATERIAL Steel w. powder coating QUANTITY PER PARCEL PACKAGING DIMENSIONS  $L25 \times W40 \times H40 \text{ cm}$ •••••• 2,2 kg PACKAGING WEIGHT •••••