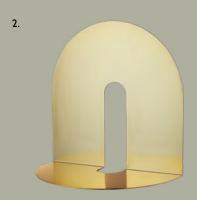

## **SPECIFICATIONS**

PRODUCT TYPE Shelf CASTELLUM PRODUCT NAME COLOURSBlack **DIMENSIONS** ••••• L30 x WI7,8 x H30 cm 1,65 kg WEIGHT Steel w. brass plating MATERIAL Steel w. powder coating QUANTITY PER PARCEL PACKAGING DIMENSIONS  $L25 \times W40 \times H40 \text{ cm}$ •••••• 2,2 kg PACKAGING WEIGHT •••••

17,8 cm 30 cm