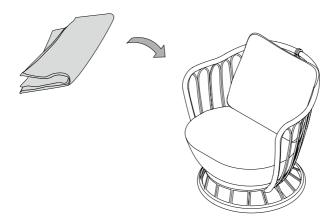

## 1.

Take the raincover and position it on the top of the chair.

# 2.

Pull the cover on each side to prevent the formation of water basins.

Close the zipper situated on the back of the chair.