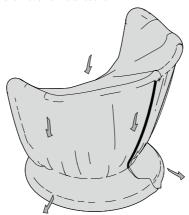

## 1.

Take the raincover and position it on the top of the chair.

# 2.

Pull the cover on each side to prevent the formation of water basins.

Close the zipper situated on the back of the chair.