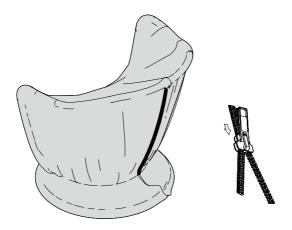

# 2.

Pull the cover on each side to prevent the formation of water basins.

Close the zipper situated on the back of the chair.