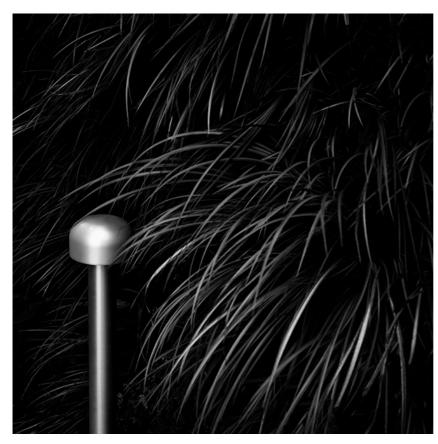

# Bellhop H 380 mm

designed by Edward Barber and Jay Osgerby

220/240V power supply included. Ready for installation on rigid base. Each luminaire is equipped with a segment of 20 cm cable for connection inside the luminaire body. Suggested connection with 2 way terminal block 3 phases IP68, to be ordered separately. Version I IOV upon request.

# Bellhop H 380 mm

designed by Edward Barber and Jay Osgerby

220/240V power supply included. Ready for installation on rigid base. Each luminaire is equipped with a segment of 20 cm cable for connection inside the luminaire body. Suggested connection with 2 way terminal block 3 phases IP68, to be ordered separately. Version 110V upon request.