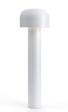

# Bellhop H 380 mm

designed by Edward Barber and Jay Osgerby

220/240V power supply included. Ready for installation on rigid base. Each luminaire is equipped with a segment of 20 cm cable for connection inside the luminaire body. Suggested connection with 2 way terminal block 3 phases IP68, to be ordered separately. Version I IOV upon request.

# Bellhop H 380 mm

designed by Edward Barber and Jay Osgerby

220/240V power supply included. Ready for installation on rigid base. Each luminaire is equipped with a segment of 20 cm cable for connection inside the luminaire body. Suggested connection with 2 way terminal block 3 phases IP68, to be ordered separately. Version 110V upon request.