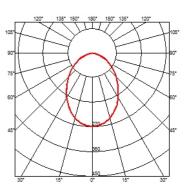

## **BELLHOP H 380 MM**

Light distributionSymmetricYeight (FYm)380Insulation classClass IBeam angle85°MountingFloor

**Lamps description** Power LED: 8W - 783 lm ≠ FIXT 551 lm - 2700K/CRI 80 - 220-240V

**Environment** Outdoo