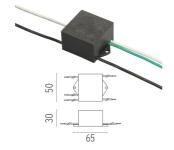

#### **Electrical**

F990C00A000

2 way terminal block 3 poles IP68

7-12 mm cables

F990E00A000

## Surge protection device

Surge protection device. 275Vac. Maximum discharge current IOKA (8/20us). Maximum operating current 5A. Suitable for series connection. IP66.