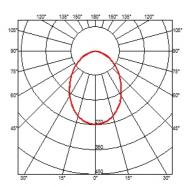

## **BELLHOP H 380 MM**

Light distributionSymmetricYeight (FYm)380Insulation classClass IBeam angle85°MountingFloor

**Lamps description** Power LED: 8W - 783 lm ≠ FIXT 551 lm - 2700K/CRI 80 - 220-240V

**Environment** Outdoo