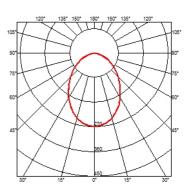

## **BELLHOP H 380 MM**

Light distributionSymmetricYeight (FYm)380Insulation classClass IBeam angle85°MountingFloor

**Lamps description** Power LED: 8W - 783 lm ≠ FIXT 551 lm - 2700K/CRI 80 - 220-240V

**Environment** Outdoo