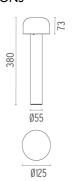

## **BELLHOP H 380 MM**

Light distributionSymmetricYeight (FYm)380Insulation classClass IBeam angle85°MountingFloor

**Lamps description** Power LED: 8W - 783 lm ≠ FIXT 551 lm - 2700K/CRI 80 - 220-240V

**Environment** Outdoo

# **DIMENSIONS**