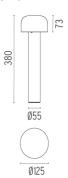

001 White

F003A21A006 Grey

F003A21A033 Anthracite

F003A21A030 Black

F003A21A018 Deep Brown

F003A21A005 Stainless Steel

# **DIMENSIONS**



## **CERTIFICATIONS**









1K





# Bellhop H 380 mm . Lamps



## **Power LED**

Lamp category:

LED

Socket:

Special base

Lamp type:

Power LED



# Bellhop H 380 mm

designed by Edward Barber and Jay Osgerby

220/240V power supply included. Ready for installation on rigid base. Each luminaire is equipped with a segment of 20 cm cable for connection inside the luminaire body. Suggested connection with 2 way terminal block 3 phases IP68, to be ordered separately. Version 110V upon request.

F003A21A001 White

F003A21A006 Grey

F003A21A033 Anthracite

F003A21A030 Black

F003A21A018 Deep Brown

F003A21A005 Stainless Steel

# **DIMENSIONS**



## **CERTIFICATIONS**









1K