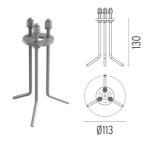

220/240V power supply included. Ready for installation on rigid base. Each luminaire is equipped with a segment of 20 cm cable for connection inside the luminaire body. Suggested connection with 2 way terminal block 3 phases IP68, to be ordered separately. Version I IOV upon request.

F003A21A001 White
F003A21A006 Grey
F003A21A033 Anthracite

F003A21A030 Black
F003A21A018 Deep Brown

F003A21A005 Stainless Steel

# **DIMENSIONS**



## **CERTIFICATIONS**















## Bellhop H 380 mm . Accessories

#### **Electrical**





F990C00A000

2 way terminal block 3 poles IP68

7-12 mm cables

F990E00A000

## Surge protection device

Surge protection device. 275Vac. Maximum discharge current IOKA (8/20us). Maximum operating current 5A. Suitable for series connection. IP66.

## **Structural**



F003Z010000

Base plate with bolt



# Bellhop H 380 mm

designed by Edward Barber and Jay Osgerby

220/240V power supply included. Ready for installation on rigid base. Each luminaire is equipped with a segment of 20 cm cable for connection inside the luminaire body. Suggested connection with 2 way terminal block 3 phases IP68, to be ordered separately. Version 110V upon request.

F003A21A001 White

F003A21A006 Grey

F003A21A033 Anthracite

F003A21A030 Black

F003A21A018 Deep Brown

F003A21A005 Stainless Steel

# **DIMENSIONS**



## **CERTIFICATIONS**









1K





# Bellhop H 380 mm . Lamps



## **Power LED**

Lamp category:

LED

Socket:

Special base

Lamp type:

Power LED



# Bellhop H 380 mm

designed by Edward Barber and Jay Osgerby

220/240V power supply included. Ready for