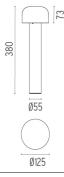

outdoor setting and lighting scenario need.

## **ELECTRICAL**

Transformer type Electronic
Transformer availability Included
Transformer mounting Integral
Emergency Without
Voltage (V) 220/240

## **PHYSICAL**

Aiming Fixed IK rating I0

Weight (kg) 1,20 (2,20 Kg Stainless Steel)

Number of heads



# Bellhop H 380 mm

designed by Edward Barber and Jay Osgerby

220/240V power supply included. Ready for installation on rigid base. Each luminaire is equipped with a segment of 20 cm cable for connection inside the luminaire body. Suggested connection with 2 way terminal block 3 phases IP68, to be ordered separately. Version I IOV upon request.

F003A21A001 White
F003A21A006 Grey
F003A21A033 Anthracite

F003A21A030 Black
F003A21A018 Deep Brown

F003A21A005 Stainless Steel

# **DIMENSIONS**



## **CERTIFICATIONS**















## Bellhop H 380 mm . Accessories

#### **Electrical**





F990C00A000

2 way terminal block 3 poles IP68

7-12 mm cables

F990E00A000

## Surge protection device

Surge protection device. 275Vac. Maximum discharge current IOKA (8/20us). Maximum operating current 5A. Suitable for series connection. IP66.

## **Structural**



F003Z010000

Base plate with bolt



# Bellhop H 380 mm

designed by Edward Barber and Jay Osgerby

220/240V power supply included. Ready for installation on rigid base. Each luminaire is equipped with a segment of 20 cm cable for connection inside the luminaire body. Suggested connection with 2 way terminal block 3 phases IP68, to be ordered separately. Version 110V upon request.

F003A21A001 White

F003A21A006 Grey

F003A21A03