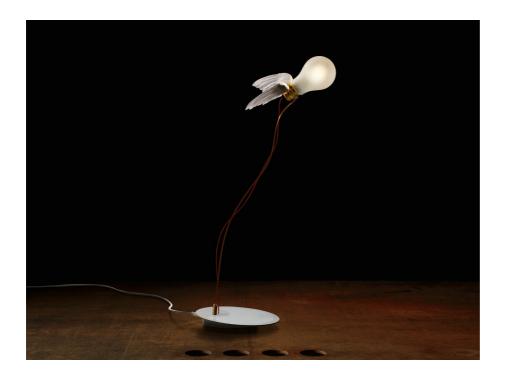

Lucellino Table INGO MAURER 1992/2022

A popular Ingo Maurer classic: the Lucellino table lamp. The bulb with wings hovers movably above the table and is a real eye-catcher! Glass, brass, plastic, handmade wings made of goose feathers.