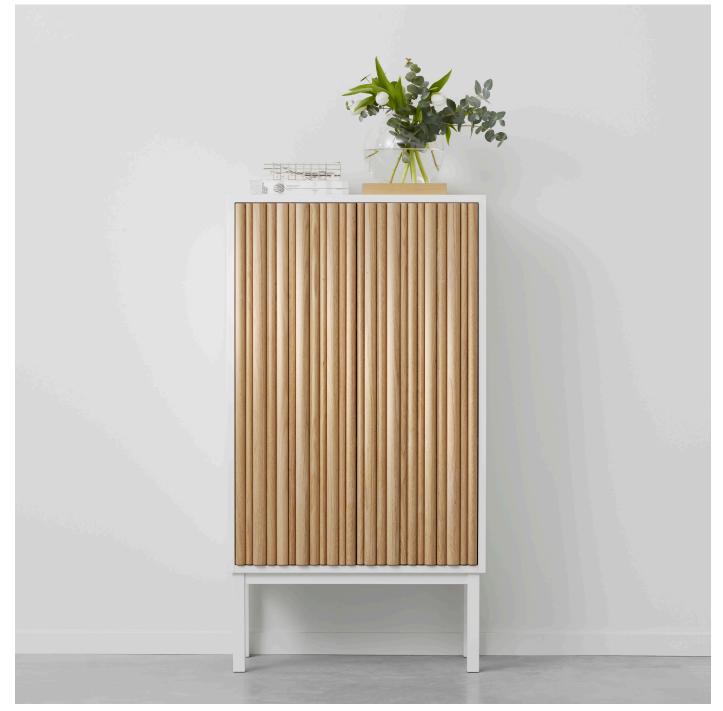

## **COLLECT 2013 WOOD / CABINET**

The Collect family of cabinets is far away from any anonymous storage system. The cabinets have their own colourful identities. Collect 2013 has fronts of round rods. Collect 2013 is available in three versions, in white, multicolour and wood.

**DESIGN** Sara Larsson

MATERIALS oak, painted wood and MDF COLOUR white with doors in white oiled oak DIMENSIONS W 64 x D 30 x H 119 cm

... with love from Småland, Sweden