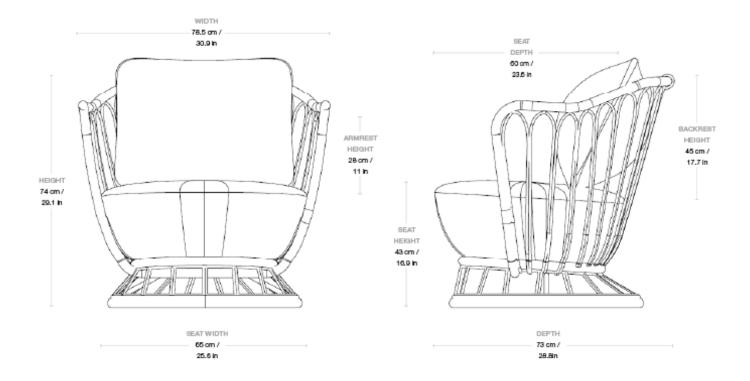

#### Dimensions

**WIDTH** 78.5 cm / 30.9 in

**DEPTH** 75 cm / 29.5 in

**HEIGHT** 74 cm / 29.1 in

**SEAT WIDTH** 65 cm / 25.6 in

**SEAT DEPTH** 60 cm / 23.6 in

**SEAT HEIGHT** 43 cm / 16.9 in

BACKREST HEIGHT 45 cm / 17.7in

ARMREST HEIGHT 28 cm / 11in