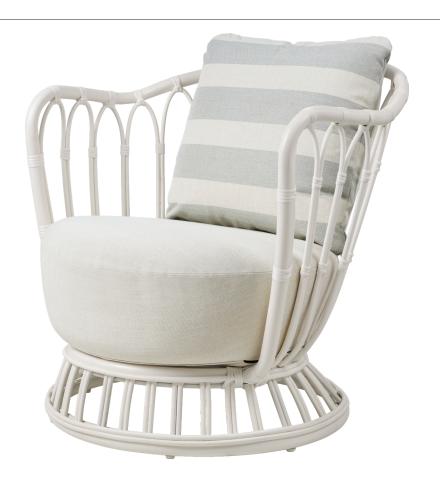

# Grace Outdoor Lounge Chair-Fully Upholstered

Designed by Tove Kindt-Larsen - 1936

ITEM NUMBER

35935

DESCRIPTION

Inspired by Tove Kindt-Larsen's 1936 sketch, the Grace Lounge Chair has become a standout in the GUBI Collection. The new outdoor edition brings its sculptural beauty and nature-inspired aesthetic into open-air spaces, with a modern upgrade in synthetic rattan – crafted from powder-coated aluminum and polyethylene fibers. Lightweight, durable, and versatile, the Grace Outdoor Lounge Chair transitions effortlessly between indoor and outdoor settings. Available in black, white, and mushroom gray, it features a deep seat cushion upholstered in weather-resistant fabric for outdoor use.