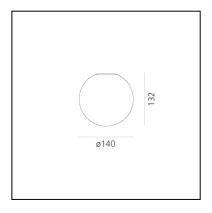

# Dioscuri wall/ceiling 14 (E14)

# Michele De Lucchi



**IP**44 □ **《《((** • Dimmerable: +**①**-



#### LUMINAIRE

- Watt: 6W

- Voltage: **220V-240V** 

- Delivered lumens output: 1881m

- CCT: **2700K**- Efficiency: **75%** 

- Efficacy: 46.93lm/W

- CRI: 80

## Notes

#### **DESCRIPTION**

Materials: Thermoplastic resin ceiling support; acid-etched blown glass diffuser. IP65 rating makes it suitable also for outdoor use. (Only for 25, 35, 42 versions).

PRODUCT CODE: 1039110A

#### **FEATURES**

- Article Code: **1039110A** 

- Colour: White

- Installation: WallCeiling

- Material: Blown glass, polycarbonate

- Series: Design Collection, Architectural Outdoor

- Area contract: Hospitality, null, Residential

- Emission: **Diffused** 

- design by: Michele De Lucchi

## **DIMENSIONS**

Height: cm 13.2Diameter: cm 14

#### **SOURCES NOT INCLUDED**

- Category: LED RETROFIT

Number: