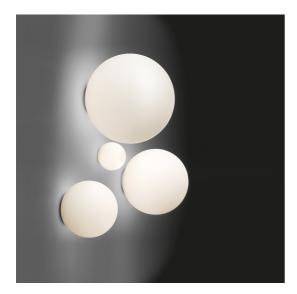

# Dioscuri wall/ceiling 14 (E14)

#### **DESCRIPTION**

Materials: Thermoplastic resin ceiling support; acid-etched blown glass diffuser. IP65 rating makes it suitable also for outdoor use. (Only for 25, 35, 42 versions).

PRODUCT CODE: 1039110A

#### **FEATURES**

- Article Code: **1039110A** 

- Colour: White

- Installation: WallCeiling

- Material: Blown glass, polycarbonate

- Series: Design Collection, Architectural Outdoor

- Area contract: Hospitality, null, Residential

- Emission: **Diffused** 

- design by: Michele De Lucchi