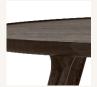

# **Accent Lounge Table**

## FSC certified oak wood

Accent Lounge Table is designed by the Danish architect duo Space Copenhagen and combines a sculptural and handcrafted aesthetic. Following along the same bloodline as the highly successful 2009 Mater High Stool, the Accent table collection also consists of four sizes of side tables and two sizes of round dining tables. The various sizes allow for creativity and flexibility in configuration, and creating different atmospheres for both home and public spaces.

#### Materials

Solid oak wood, FSC certified Sirka Grey stained or Natural Matt lacquered finish