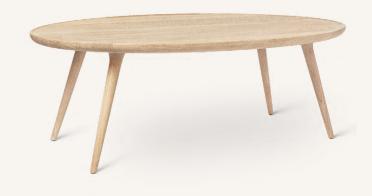

# **Accent Lounge Table**

## FSC certified oak wood

Accent Lounge Table is designed by the Danish architect duo Space Copenhagen and combines a sculptural and handcrafted aesthetic. Following along the same bloodline as the highly successful 2009 Mater High Stool, the Accent table collection also consists of four sizes of side tables and two sizes of round dining tables. The various sizes allow for creativity and flexibility in configuration, and creating different atmospheres for both home and public spaces.

### Dimensions

W 120 cm D 80 cm H 42 cm / W 47.2" D 31.5" H 16.5"