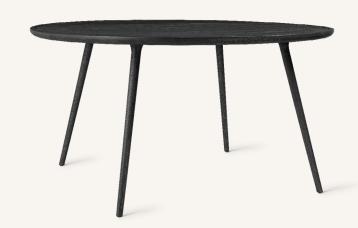

# Accent Dining Table, Ø140

FSC certified oak wood

The Accent Dining Table is crafted in solid FSC oak wood, with a light and timeless sihouette of dedicated craftmanship. The Accent Dining Table is a part of the Accent Table collection, consisting of various sizes and finishes, designed by the Danish architect duo Space Copenhagen. Durable for both private and public use.

Sirka Grey

Matt Lacquered

Black

#### Materials

Solid oak wood, FSC certified Natural Matt lacquered, Sirka Grey or Black stained finish

#### **Dimensions**

Ø 110 cm H 73 cm / Ø 43.3" H 28.7" Ø 140 cm H 73 cm / Ø 55.1" H 28.7"