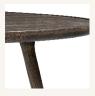

# Accent Dining Table, Ø140

FSC certified oak wood

The Accent Dining Table is crafted in solid FSC oak wood, with a light and timeless sihouette of dedicated craftmanship. The Accent Dining Table is a part of the Accent Table collection, consisting of various sizes and finishes, designed by the Danish architect duo Space Copenhagen. Durable for both private and public use.

#### Materials

Solid oak wood, FSC certified Natural Matt lacquered, Sirka Grey or Black stained finish

#### **Dimensions**

Ø 110 cm H 73 cm / Ø 43.3" H 28.7" Ø 140 cm H 73 cm / Ø 55.1" H 28.7"