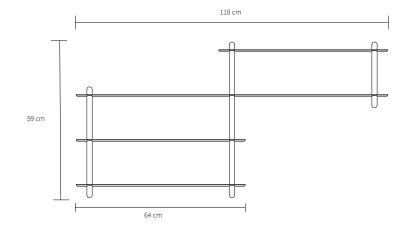

Product dimensions (H x L x W) 59 cm x 118 cm x 16 cm

Packaging dimensions (H x L x W) 5,5 cm x 122 cm x 16,5 cm

Product weight 10 kg

Max load 3 kg per shelf

**Box Content** Screws, Plugs and Manual

Cleaning Use a soft dry cloth to clean the product