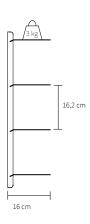

Product dimensions (H x L x W) 59 cm x 118 cm x 16 cm

Packaging dimensions (H x L x W) 5,5 cm x 122 cm x 16,5 cm

Product weight 10 kg

Max load 3 kg per shelf

**Box Content** Screws, Plugs and Manual

Cleaning Use a soft dry cloth to clean the product