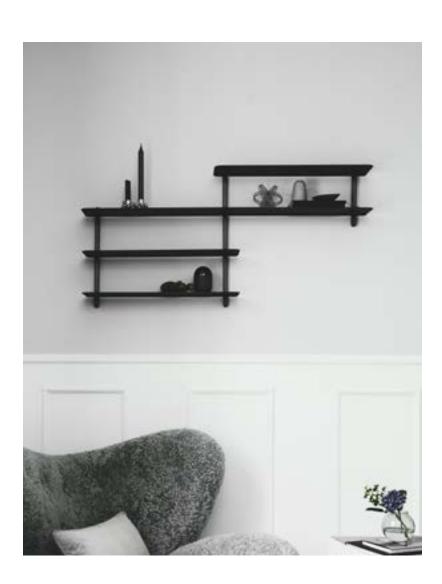

### NIVO

Böttcher & Kayser, 2017

Type Shelf

Variant B

Colours Black Ash Black

Nivo is a minimalistic wall shelf designed by Böttcher & Kayser for Gejst. With no unnecessary details and only clean lines Nivo hangs lightly and elegantly on the wall.

Every component has been carefully thought out both in terms of design, form and function.

There are no visible screws and the shelves are smoothly plugged in to the wooden poles, that have slits made exactly to fit.