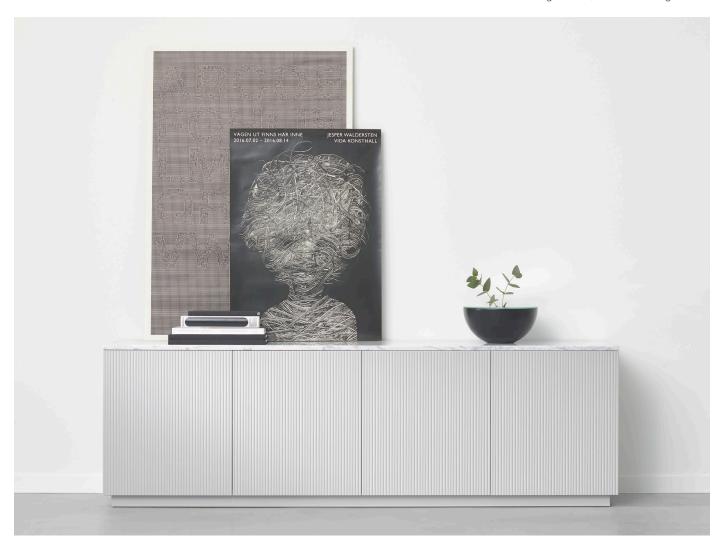

## **BEAM / CABINET**

The Beam cabinet has a modern yet classic and timeless design. Both the front and the sides of the cabinet have a milled pattern of thin grooves, which gives the cabinet a very detailed character.

The components of the cabinet are available in different materials and colours, which makes Beam a bit of a chameleon in its expression and function. The Beam cabinet can for example be placed in the office, living room, hallway or bedroom.

**DESIGN** Sara Larsson

MATERIALS oak, oak veneer, painted wood and MDF and marble COLOURS white, dark green and light grey

TOPS white, dark green, light grey and carrara marble

 $\label{eq:FRAME/BASE} \textbf{ white, dark green, light grey, oiled oak and white oiled oak}$ 

**DETAILS** holes for cable feeding

**DIMENSIONS WITH FRAME** W 161 x D 35 x H 72 cm

**DIMENSIONS WITH BASE** W 161 x D 35 x H 51 cm