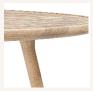

# Accent Dining Table, Ø110

FSC certified oak wood

The Accent Dining Table is crafted in solid FSC oak wood, with a light and timeless sihouette of dedicated craftmanship. The Accent Dining Table is a part of the Accent Table collection, consisting of various sizes and finishes, designed by the Danish architect duo Space Copenhagen. Durable for both private and public use.

# Materials

Solid oak wood, FSC certified Natural Matt lacquered, Sirka Grey or Black stained finish