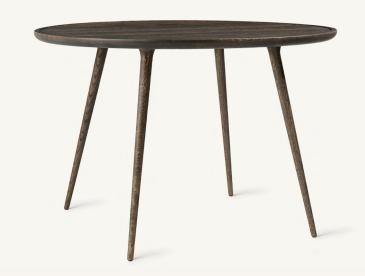

# Accent Dining Table, Ø110

FSC certified oak wood

The Accent Dining Table is crafted in solid FSC oak wood, with a light and timeless sihouette of dedicated craftmanship. The Accent Dining Table is a part of the Accent Table collection, consisting of various sizes and finishes, designed by the Danish architect duo Space Copenhagen. Durable for both private and public use.

Sirka Grey

Matt Lacquered

Black

# Materials

Solid oak wood, FSC certified Natural Matt lacquered, Sirka Grey or Black stained finish

# Dimensions

Ø 110 cm H 73 cm / Ø 43.3" H 28.7"