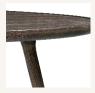

# Accent Dining Table, Ø110

FSC certified oak wood

The Accent Dining Table is crafted in solid FSC oak wood, with a light and timeless sihouette of dedicated craftmanship. The Accent Dining Table is a part of the Accent Table collection, consisting of various sizes and finishes, designed by the Danish architect duo Space Copenhagen. Durable for both private and public use.

# Materials

Solid oak wood, FSC certified Natural Matt lacquered, Sirka Grey or Black stained finish