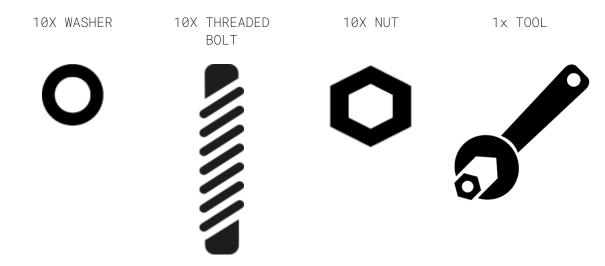

## GRAND 2-3 SEATER ASSEMBLY

INCLUDED IN THE PACKAGE:

## 2 PERSONS RECOMMENDED FOR FASTER ASSEMBLY

- 1) PLACE THE SOFA FRAME ON A CLEAN SURFACE, FOR EASIER ASSEMBLY PLACE THE BACKREST FACING THE FLOOR
- 2) OPEN THE ZIPPER TO UNCOVER THE INSIDE OF THE MOUNTING HOLES
- 3) SCREW-IN BY HAND THE THREADED BOLTS INTO THE ARMREST
- 4) ALIGN THE BOLTS TO THE HOLES OF THE FRAME AND PUSH THE ARMREST TOWARDS THE FRAME
- 5) ADD ONE WASHER AND NUT TO EACH BOLT, START BY SCREWING THEM ON BY HAND
- 6) DON'T TIGHTEN EACH NUT INDIVIDUALLY, GO
  AROUND TIGHTEN EACH BOLT IN SEQUENCE TO GET
  A NICE FIT WITH THE ARMREST.
- 7) KEEP TIGHTENING THE BOLTS IN SEQUENCE UNTIL THE ARMREST AND FRAME HAVE A TIGHT FIT
- 8) MAKE ONE LAST ROUND TO TIGHTEN THE BOLTS
- 9) CLOSE THE ZIPPER
- 10) CAREFULLY TILT THE SOFA DOWN