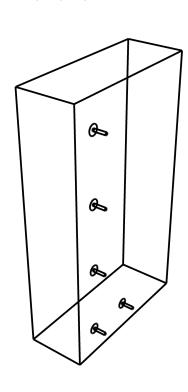

## 2 PERSONS RECOMMENDED FOR FASTER ASSEMBLY

- 1) PLACE THE SOFA FRAME ON A CLEAN SURFACE, FOR EASIER ASSEMBLY PLACE THE BACKREST FACING THE FLOOR
- 2) OPEN THE ZIPPER TO UNCOVER THE INSIDE OF THE MOUNTING HOLES
- 3) SCREW-IN BY HAND THE THREADED BOLTS INTO THE ARMREST
- 4) ALIGN THE BOLTS TO THE HOLES OF THE FRAME AND PUSH THE ARMREST TOWARDS THE FRAME
- 5) ADD ONE WASHER AND NUT TO EACH BOLT, START BY SCREWING THEM ON BY HAND
- 6) DON'T TIGHTEN EACH NUT INDIVIDUALLY, GO
  AROUND TIGHTEN EACH BOLT IN SEQUENCE TO GET
  A NICE FIT WITH THE ARMREST.
- 7) KEEP TIGHTENING THE BOLTS IN SEQUENCE UNTIL THE ARMREST AND FRAME HAVE A TIGHT FIT
- 8) MAKE ONE LAST ROUND TO TIGHTEN THE BOLTS
- 9) CLOSE THE ZIPPER
- 10) CAREFULLY TILT THE SOFA DOWN