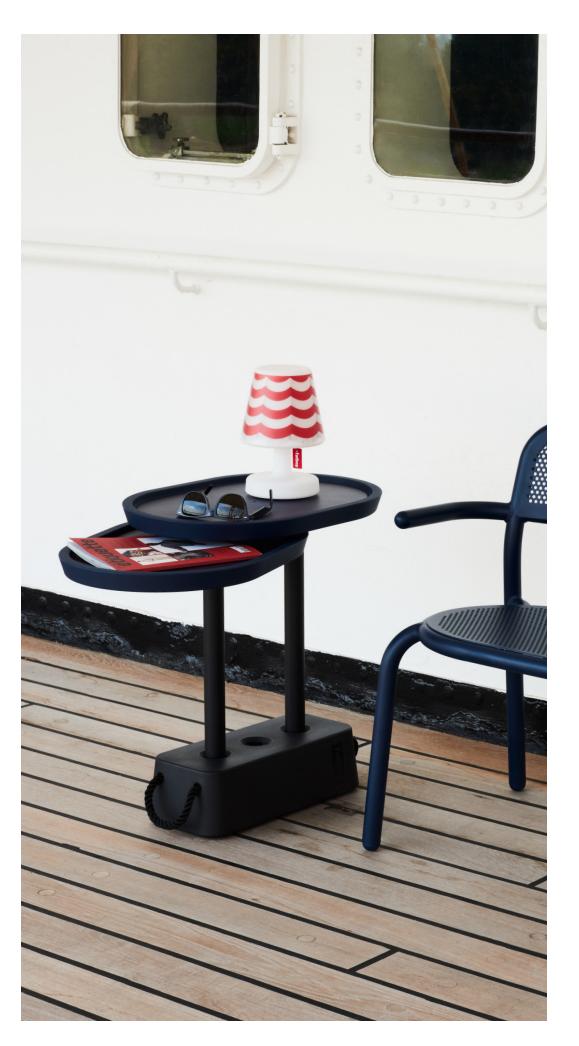

## \star Features

- The base must be filled with sand or water
  Can be used with a second tabletop 'Brick's Buddy'
- Recommendations
   Don't twist the top over 45 degrees from the base to ensure it won't flip over during heavy loading

## HOW TO ENJOY YOUR PRODUCT TO THE MAX

Keeping it clean Wipe clean with a moist cloth or water and soap

Indoor

Outdoor