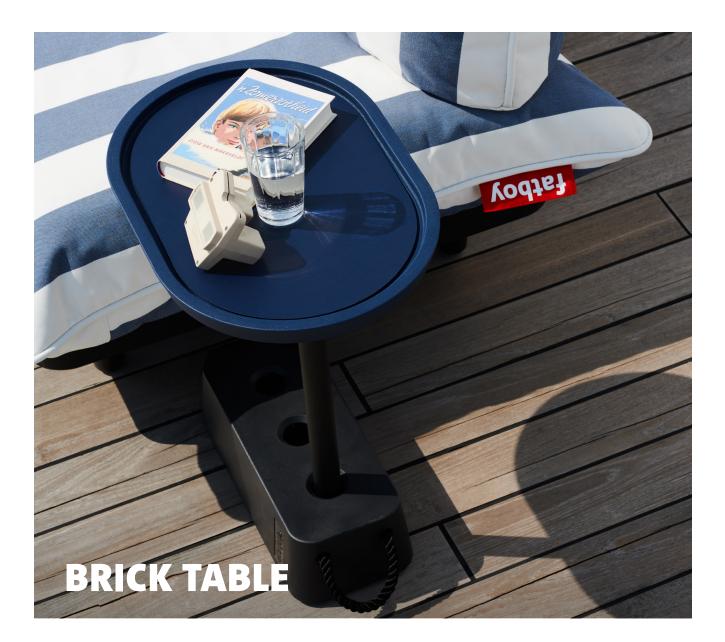

coating

**Brick Table** 

- ▲ Weight product
   6.1 kg (empty) ⊕
   12.25 kg (filled with water) ⊕
  - ∑ Dimensions 56 x 39 x 63.5 cm
  - Weight product + packaging 7.1 kg  $\oplus$
  - Dimensions packaging 59.5 x 40.5 x 19 cm
- # Batch number On the bottom of the base

## \star Features

- The base must be filled with sand or water
  Can be used with a second tabletop 'Brick's Buddy'
- Recommendations
   Don't twist the top over 45 degrees from the base to ensure it won't flip over during heavy loading