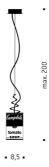

## Canned Light CHRISTOPH MATTHIAS, HAGEN SCZECH 2003

Tin can, stainless steel, plastic. Box 13.5 x 8.5 cm, filled with bulb, socket, cable and switch Can be mounted on the wall or ceiling, flush-mounted on an existing flush-mounted box, or surface-mounted with the included connection box with white cover plate. Infinitely height-adjustable as a pendant light using the adjustment ring on the cord.

## Technical data

230 or 125 Volt, max. 10 Watt LED.