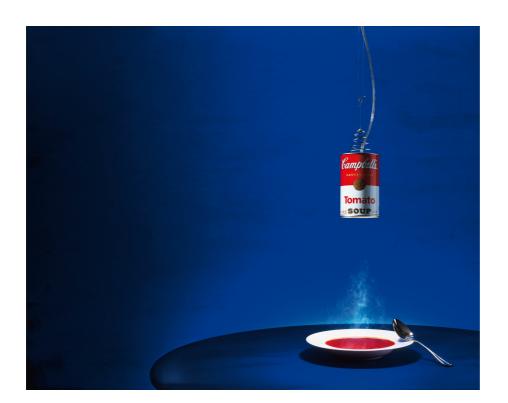

## Canned Light CHRISTOPH MATTHIAS, HAGEN SCZECH 2003

Tin can, stainless steel, plastic. Box 13.5 x 8.5 cm, filled with bulb, socket, cable and switch Can be mounted on the wall or ceiling, flush-mounted on an existing flush-mounted box, or surface-mounted with the included connection box with white cover plate. Infinitely height-adjustable as a pendant light using the adjustment ring on the cord.