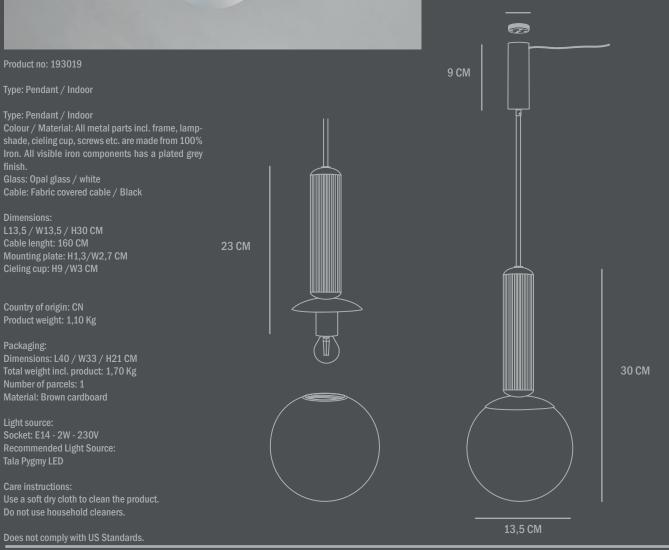

## **NO. 2 PENDANT**

The NO. 2 pendant is all about the details and proportions and with an Art Deco inspired socket detail and a circular opal glass lampshade the pendant creates a warm lightning, while the vertical lines on the socket adds a shimmering quality to the lamp, together these two elements provide an extremely elegant minimalistic pendant, whose timeless design fits into any interior scheme.

No. 2 can be used as a single pendant or in a collection of many pendants together.

Designed by Kristian Sofus Hansen & Tommy Hyldahl

3 CM

101 COPENHAGEN 2020 © Østergade 17,2. sal 1100 Copenhagen K Denmark +45 31337424 info@101cph.com www.101cph.com