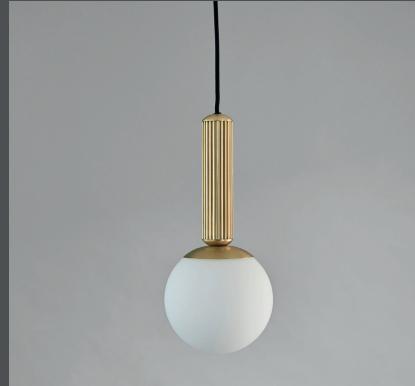

## **NO. 2 PENDANT**

The NO. 2 pendant is all about the details and proportions and with an Art Deco inspired socket detail and a circular opal glass lampshade the pendant creates a warm lightning, while the vertical lines on the socket adds a shimmering quality to the lamp, together these two elements provide an extremely elegant minimalistic pendant, whose timeless design fits into any interior scheme.

No. 2 can be used as a single pendant or in a collection of many pendants together.

Designed by Kristian Sofus Hansen & Tommy Hyldahl

3 CM

101 COPENHAGEN 2020 © Østergade 17,2. sal 1100 Copenhagen K Denmark +45 31337424 info@101cph.com www.101cph.com