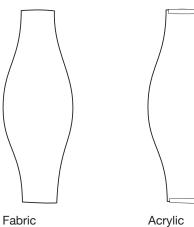

## STELLA design Yvonne Ström & Anders Ljungberg 1994

Acrylic

Fabric

Fabric

Fabric

A wall lamp adjusted to fit into corners. White lacquered steel body which the shade is fitted onto.

The shade is available in fabric, different colours, and in white acrylic. The shade in fabric is easily replaced with another colour. White flex with switch.