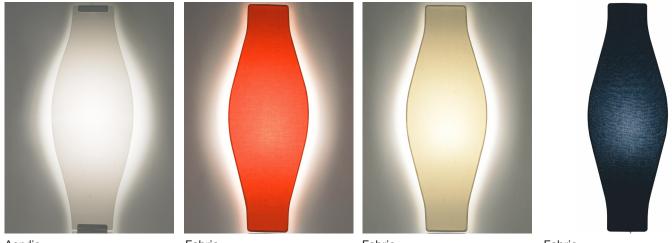

## STELLA design Yvonne Ström & Anders Ljungberg 1994

Acrylic

Fabric

Fabric

Fabric

A wall lamp adjusted to fit into corners. White lacquered steel body which the shade is fitted onto.

The shade is available in fabric, different colours, and in white acrylic. The shade in fabric is easily replaced with another colour. White flex with switch.