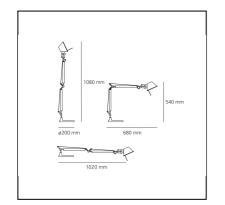

#### DIMENSIONS

- Length: cm 68
- Height: cm 54
- Base Diameter: **cm 20**
- Max Extension Height: cm 108
- Max Extension Length: cm 102
- Impact Resistance: N/D
- Glow Wire Test: N/D°