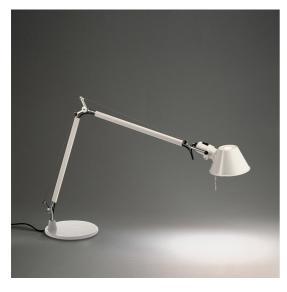

# DESCRIPTION

Base and cantilevered arms in polished aluminium; diffuser in matt anodised white aluminium; joints and supports in polished aluminium. System of spring balancing. The code is referred to the body lamp only

#### Notes

Interchangeable support: table base, clamp, desk fixed support and twin support that allows two indipendent lamp units to be fitted.Possibility to mount LED source on E27 Socket. Complete lamp consists of body lamp + accessories

#### FEATURES

- Article Code: **A005920**
- Colour: White
- Installation: Table
- Material: aluminium, steel
- Series: Design Collection
- design by: Michele De Lucchi, Giancarlo Fassina

#### DIMENSIONS

- Length: cm 68
- Height: cm 54
- Base Diameter: **cm 20**
- Max Extension Height: cm 108
- Max Extension Length: cm 102
- Impact Resistance: N/D
- Glow Wire Test: N/D°