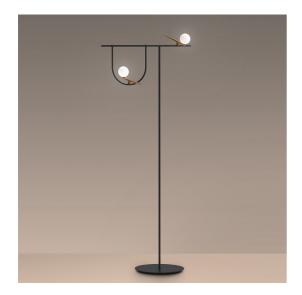

#### DESCRIPTION

The activity of Neri&Hu is founded on constant research and the desire to work on the dynamic interaction of experience, detail, material, shape, and light, rather than adapt to stereotyped formulas. In a blend of tradition and innovation, Yanzi is a lightweight composition of graphic signs. Balanced structures, such as branches or perches, support multiple stylized figures to provide a variety of versions and qualities of light. They are iconic swallows with a brushed brass body, with their head like a white glass sphere enclosing light, either flying free or contained in glass cages. There is unique sensibility in matching warm and cold, essential yet refined materials. Yanzi is an open system, ideal for creating lightweight compositions and light landscapes that animate any space with an elegant poetic attitude.

#### **FEATURES**

- Article Code: 1102010A

- Colour: Brushed brass, white, black

- Installation: Floor

- Material: Brushed brass, blown glass

- Series: **Design Collection** - Environment: Indoor - Emission: Diffused - design by: Neri&Hu

#### **DIMENSIONS**

- Length: cm 40 - Width: cm 75.4 - Height: cm 192

- Base Diameter: cm 40