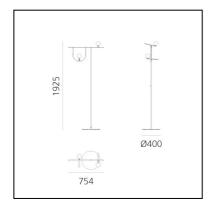

#### **DIMENSIONS**

- Length: cm 40 - Width: cm 75.4 - Height: cm 192

- Base Diameter: cm 40