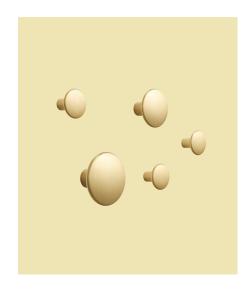

# THE DOTS METAL

LARS TORNØE ON THE DESIGN "The characteristic little family of hooks is a friendly addition to any wall. The Dots Metal are proud of their round edges and will treat your clothes with the greatest care. They will also let you arrange them on your wall in the pattern you like. Being a very social set of hooks, The Dots Metal love to welcome other Dots to join them on the wall.

### DESCRIPTION

A member of the Dots collection, these brass and aluminum dots are ideal for kitchens, bathrooms, bedrooms, and hallways. Available in three various sizes, Dots Metal can be used for towels, clothes, drawer grips, etc., and allow you to create your own graphic pattern on the wall.

### OPTION

Sold separately or in set of 5 Dots Metal (I x Large, I x Medium, 3 x Small)