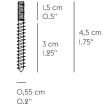

# THE DOTS METAL

LARS TORNØE ON THE DESIGN "The characteristic little family of hooks is a friendly addition to any wall. The Dots Metal are proud of their round edges and will treat your clothes with the greatest care. They will also let you arrange them on your wall in the pattern you like. Being a very social set of hooks, The Dots Metal love to welcome other Dots to join them on the wall.



—— Ø 3,9 cm Ⅰ.5"



Ø 2,7 cm

M5 screw









metric thread







# DESIGNED BY / YEAR OF DESIGN

Lars Tornøe / 2016

#### ABOUT THE DESIGNER

Lars Tornøe has won several awards such as Designer of the Year in Norway and the Award for Design Excellence. His work has been shown at many international exhibitions.

#### **CATEGORY**

Coat hook

## ENVIRONMENT

Indoor

### DESCRIPTION

A member of the Dots collection, these brass and aluminum dots are ideal for kitchens, bathrooms, bedrooms, and hallways. Available in three various sizes, Dots Metal can be used for towels, clothes, drawer grips, etc., and allow you to create your own graphic pattern on the wall.

# PRODUCTION PROCESS

Produced on a CNC leathering machine, carefully lacquered and packed.

#### MATERIAL

Solid brass, anodized solid aluminum or stainless steel with PVD