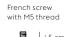

# THE DOTS METAL

LARS TORNØE ON THE DESIGN "The characteristic little family of hooks is a friendly addition to any wall. The Dots Metal are proud of their round edges and will treat your clothes with the greatest care. They will also let you arrange them on your wall in the pattern you like. Being a very social set of hooks, The Dots Metal love to welcome other Dots to join them on the wall.



—— Ø 3,9 cm Ⅰ.5"



Ø 2,7 cm

M5 screw









metric thread







# DESIGNED BY / YEAR OF DESIGN

Lars Tornøe / 2016

#### ABOUT THE DESIGNER

Lars Tornøe has won several awards such as Designer of the Year in Norway and the Award for Design Excellence. His work has been shown at many international exhibitions.

#### **CATEGORY**

Coat hook

## ENVIRONMENT

Indoor

### DESCRIPTION

A member of the Dots collection, these brass and aluminum dots are ideal for kitchens, bathrooms, bedrooms, and hallways. Available in three various sizes, Dots Metal can be used for towels, clothes, drawer grips, etc., and allow you to create your own graphic pattern on the wall.

# PRODUCTION PROCESS

Produced on a CNC leathering machine, carefully lacquered and packed.

#### MATERIAL

Solid brass, anodized solid aluminum or stainless steel with PV