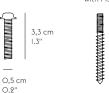

# THE DOTS METAL

LARS TORNØE ON THE DESIGN "The characteristic little family of hooks is a friendly addition to any wall. The Dots Metal are proud of their round edges and will treat your clothes with the greatest care. They will also let you arrange them on your wall in the pattern you like. Being a very social set of hooks, The Dots Metal love to welcome other Dots to join them on the wall.



—— Ø 3,9 cm Ⅰ.5"



Ø 2,7 cm

M5 screw









metric thread







# DESIGNED BY / YEAR OF DESIGN

Lars Tornøe / 2016

#### ABOUT THE DESIGNER

Lars Tornøe has won several awards such as Designer of the Year in Norway and the Award for Design Excellence. His work has been shown at many international exhibitions.

#### **CATEGORY**

Coat hook

## ENVIRONMENT

Indoor

### DESCRIPTION

A member of the Dots collection, these brass and aluminum dots are ideal for kitchens, bathrooms, bedrooms, and hallways. Available in three various sizes, Dots Metal can be used for towels, clothes, drawer grips, etc., and allow you to create your own graphic pattern on the wall.

# PRODUCTION PROCESS

Produced on a CNC leathering machine, carefully lacquered and packed.

#### MATERIAL

Solid brass, anodized solid aluminum or stainless steel with