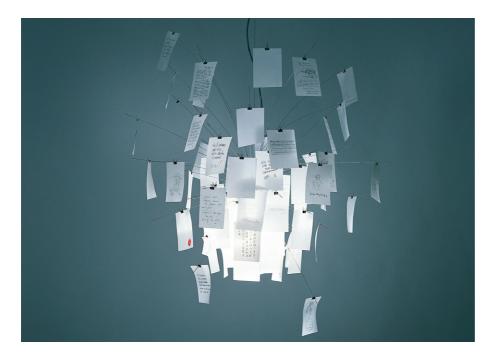

## Zettel'z 6 INGO MAURER 1998

Stainless steel, heat-resistant satinised glass, Japanese paper. 40 printed and 40 blank sheets DIN A6. The Japanese paper is very thin and translucent. Zettel'z 6 is a smaller version of Zettel'z 5 and has no additional downlight, but only an E27 socket. It leaves the user plenty of room for creativity and can be used in an expansive, loose or narrow and tight arrangement. The enclosed blank sheets can be used for your own messages or sketches.