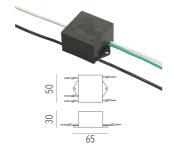

type Electronic
Transformer availability Included
Transformer mounting Integral
Emergency Without
Voltage (V) 220/240

## **PHYSICAL**

Aiming Fixed IV rating 10

Weight (kg) 0,80 (1,10 Kg Stainless Steel)

Number of heads



# Bellhop Wall

designed by Edward Barber and Jay Osgerby

220/240V power supply Integrated. Direct wall attachment. Each luminaire is equipped with a segment of 20 cm cable for connection inside the luminaire body. Suggested connection with 2 way terminal block 3 phases IP68, to be ordered separately. Version I 10V upon request.

F003C31A001 White

F003C31A006 Grey
F003C31A033 Anthracite

F003C31A030 Black

F003C31A018 Deep Brown

F003C31A005 Stainless Steel

# DIMENSIONS



## **CERTIFICATIONS**















# **Bellhop Wall . Accessories**

## **Electrical**





F990C00A000

2 way terminal block 3 poles IP68

7-12 mm cables

F990E00A000

Surge protection device

Surge protection device. 275Vac. Maximum discharge current 10KA (8/20us). Maximum operating current 5A. Suitable for series connection. IP66.

# **Bellhop Wall . Lamps**



# **Power LED**

Lamp category:

LED

Socket:

Special base

Lamp type:

Power LED



# Bellhop Wall

designed by Edward Barber and Jay Osgerby

220/240V power supply Integrated. Direct wall attachment. Each luminaire is equipped with a segment of 20 cm cable for connection inside the luminaire body. Suggested connection with 2 way terminal block 3 phases IP68, to be ordered separately. Version I I OV upon request.

F003C31A001 White

F003C31A006 Grey

F003C31A033 Anthracite

F003C31A030 Black

F003C31A018 Deep Brown