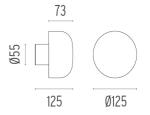

, made of extruded and die-cast aluminium or

stainless steel.

## **ELECTRICAL**

Transformer type Electronic
Transformer availability Included
Transformer mounting Integral
Emergency Without
Voltage (V) 220/240

## **PHYSICAL**

Aiming Fixed IV rating 10

Weight (kg) 0,80 (1,10 Kg Stainless Steel)

Number of heads



# Bellhop Wall

designed by Edward Barber and Jay Osgerby

220/240V power supply Integrated. Direct wall attachment. Each luminaire is equipped with a segment of 20 cm cable for connection inside the luminaire body. Suggested connection with 2 way terminal block 3 phases IP68, to be ordered separately. Version I 10V upon request.

F003C31A001 White

F003C31A006 Grey
F003C31A033 Anthracite

F003C31A030 Black

F003C31A018 Deep Brown

F003C31A005 Stainless Steel

# DIMENSIONS



## **CERTIFICATIONS**















# **Bellhop Wall . Accessories**

## **Electrical**





F990C00A000

2 way terminal block 3 poles IP68

7-12 mm cables

F990E00A000

Surge protection device

Surge protection device. 275Vac. Maximum discharge current 10KA (8/20us). Maximum operating current 5A. Suitable for series connection. IP66.

# **Bellhop Wall . Lamps**



# **Power LED**

Lamp category:

LED

Socket:

Special base

Lamp type:

Power LED



# Bellhop Wall

designed by Edward Barber and Jay Osgerby

220/240V power supply Integrated. Direct wall attachment. Each luminaire is equipped with a segment of 20 cm cable for connection inside the luminaire body. Suggested connection with 2 way terminal block 3 phases IP68, to be ordered separately. Version I I OV upon request.

F003C31A0