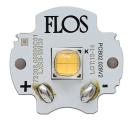

# **Bellhop Wall . Lamps**

# **Power LED**

Lamp category:

LED

Socket:

Special base

Lamp type:

Power LED