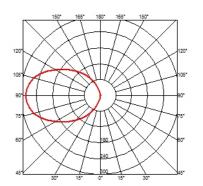

#### **BELLHOP WALL**

Light distributionSymmetricMultiplicationClass IBeam angle85°

Mounting Wall surface

**Lamps description** Power LED: 8W - 816 lm ≠ FIXT 580 lm - 3000K/CRI 80 - 220-240V

**Environment** Outdoor