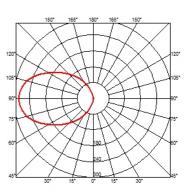

#### **BELLHOP WALL**

Light distributionSymmetricMultiplicationClass IBeam angle85°

Mounting Wall surface

**Lamps description** Power LED: 8W - 816 lm ≠ FIXT 580 lm - 3000K/CRI 80 - 220-240V

**Environment** Outdoor