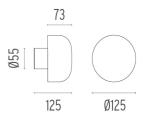

7-12 mm cables

F990E00A000

Surge protection device

Surge protection device. 275Vac. Maximum discharge current 10KA (8/20us). Maximum operating current 5A. Suitable for series connection. IP66.

# **Bellhop Wall . Lamps**



# **Power LED**

Lamp category:

LED

Socket:

Special base

Lamp type:

Power LED



# Bellhop Wall

designed by Edward Barber and Jay Osgerby

220/240V power supply Integrated. Direct wall attachment. Each luminaire is equipped with a segment of 20 cm cable for connection inside the luminaire body. Suggested connection with 2 way terminal block 3 phases IP68, to be ordered separately. Version I I OV upon request.

F003C31A001 White

F003C31A006 Grey

F003C31A033 Anthracite

F003C31A030 Black

F003C31A018 Deep Brown

F003C31A005 Stainless Steel

# **DIMENSIONS**



## **CERTIFICATIONS**









1K