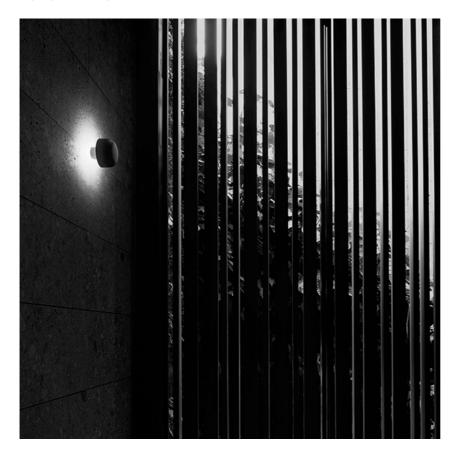

# Bellhop Wall

designed by Edward Barber and Jay Osgerby

220/240V power supply Integrated. Direct wall attachment. Each luminaire is equipped with a segment of 20 cm cable for connection inside the luminaire body. Suggested connection with 2 way terminal block 3 phases IP68, to be ordered separately. Version I 10V upon request.

# Bellhop Wall

designed by Edward Barber and Jay Osgerby

220/240V power supply Integrated. Direct wall attachment. Each luminaire is equipped with a segment of 20 cm cable for connection inside the luminaire body. Suggested connection with 2 way terminal block 3 phases IP68, to be ordered separately. Version I I OV upon request.