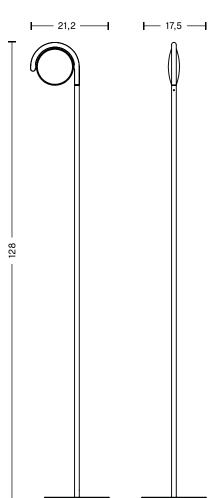

oor lamps.
- / Integrated LED module included with an estimated life span of 25.000 hours of use.
- / Integrated touch dimmer switch.
- $\slash\hspace{-0.5em}$  / Suitable for both private and office environments.

**HAY** 

# **MATERIALS**

Table and Floor / Die cast aluminium lamp body and upright steel tube both with matt powder coat finish, injection moulded nylon bearings and polycarbonate (PC) translucent diffuser and internal sand cast iron counter weight.

# **COLOUR & FINISH**

Please note that the colour codes are indicative.

Available in 3 different colours. Soft Black (RAL 9004) Ash Grey (RAL 7035) Khaki Green (NCS S 7020-G50Y)

Please note that fixings, bearing details, soft TPE components and the cable are black for all colour options.



# COLOUR



# **DIMENSIONS**









## **TECHNICAL SPECIFICATION**

/ LIGHT SOURCE / LED strip (light edge)

/ POWER / 6W

/ FLUX\* (LUMENS) / 225lm

/ CCT\* (KELVIN) / 2700k

/ CRI (1-100) / 85

/ DIMMABLE / Yes

/ POWER SUPPLY / 220-240V AC at 50-60Hz

mains power plug / CORD LENGTH / 200 cm

/ SWITCH / integrated touch step dimmer

# **CERTIFICATIONS**

CE approved: This product has been assessed and complies with the essential requirements of the relevant European directives.











Tested according to the following European EN / IEC standards which relate specifically to electrical lighting products including:

/ EN 55015:2013 (radio disturbance)

/ EN 61547:2009 (EMC immunity)

/ EN 61000-3-2:2014 (EMC compatibility)

/ EN 61000-3-3:2013 (EMC compatibility)

/ EN 60598-2-4:1997 (portable luminaires)

/ EN 60598-1