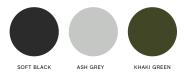

# **COLOUR & FINISH**

Please note that the colour codes are indicative.

Available in 3 different colours. Soft Black (RAL 9004) Ash Grey (RAL 7035) Khaki Green (NCS S 7020-G50Y)

Please note that fixings, bearing details, soft TPE components and the cable are black for all colour options.