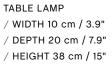

and floor lamps.
- / Integrated LED module included with an estimated life span of 25.000 hours of use.
- / Integrated touch dimmer switch.
- $\slash\hspace{-0.5em}$  / Suitable for both private and office environments.

**HAY** 

# **MATERIALS**

Table and Floor / Die cast aluminium lamp body and upright steel tube both with matt powder coat finish, injection moulded nylon bearings and polycarbonate (PC) translucent diffuser and internal sand cast iron counter weight.

# **COLOUR & FINISH**

Please note that the colour codes are indicative.

Available in 3 different colours. Soft Black (RAL 9004) Ash Grey (RAL 7035) Khaki Green (NCS S 7020-G50Y)

Please note that fixings, bearing details, soft TPE components and the cable are black for all colour options.



# COLOUR



# **DIMENSIONS**









## **TECHNICAL SPECIFICATION**

/ LIGHT SOURCE / LED strip (light edge)

/ POWER / 6W

/ FLUX\* (LUMENS) / 225lm

/ CCT\* (KELVIN) / 2700k

/ CRI (1-100) / 85

/ DIMMABLE / Yes

/ POWER SUPPLY / 220-240V AC at 50-60Hz

mains power plug / CORD LENGTH / 200 cm

/ SWITCH / integrated touch step dimmer

# **CERTIFICATIONS**

CE approved: This product has been assessed and complies with the essential requirements of the relevant European directives.











Tested according to the following European EN / IEC standards which relate specifically to electrical lighting products including:

/ EN 55015:2013 (radio disturbance)

/ EN 61547:2009 (EMC immunity)

/ EN 61000-3-2:2014 (EMC compatibility)

/ EN 61000-3-3:2013 (EMC compatibility)

/ EN 60598-2-4:1997 (portable luminaires)

/ EN 6