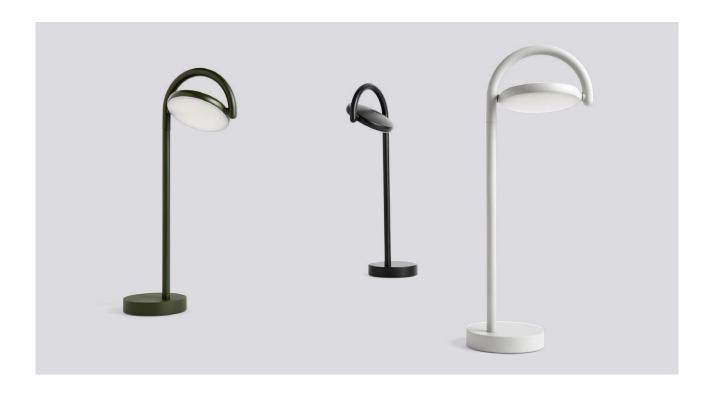

# DESIGN BY KASCHKASCH

Marselis is a family of table and floor lamps, based around a circular disc of light that can swivel and tilt in a number of directions, creating both an indirect ambient and direct task light source. The lamp is made from die cast aluminium and steel, powder coated in a number of a matt colours. The light source is an injection moulded polycarbonate lens which conceals a flat panel of light, creating a balanced and even diffusion of light.

# **COLOUR & FINISH**

Please note that the colour codes are indicative.

Available in 3 different colours. Soft Black (RAL 9004) Ash Grey (RAL 7035) Khaki Green (NCS S 7020-G50Y)

Please note that fixings, bearing details, soft TPE components and the cable are black for all colour options.