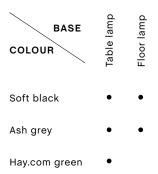

# **COLOUR & FINISH**

Please note that the colour codes are indicative.

Available in 3 different colours. Soft Black (RAL 9004) Ash Grey (RAL 7035) Khaki Green (NCS S 7020-G50Y)

Please note that fixings, bearing details, soft TPE components and the cable are black for all colour options.