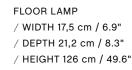

d floor lamps.
- / Integrated LED module included with an estimated life span of 25.000 hours of use.
- / Integrated touch dimmer switch.
- $\slash\hspace{-0.5em}$  / Suitable for both private and office environments.

**HAY** 

# **MATERIALS**

Table and Floor / Die cast aluminium lamp body and upright steel tube both with matt powder coat finish, injection moulded nylon bearings and polycarbonate (PC) translucent diffuser and internal sand cast iron counter weight.

# **COLOUR & FINISH**

Please note that the colour codes are indicative.

Available in 3 different colours. Soft Black (RAL 9004) Ash Grey (RAL 7035) Khaki Green (NCS S 7020-G50Y)

Please note that fixings, bearing details, soft TPE components and the cable are black for all colour options.



# COLOUR



# **DIMENSIONS**









## **TECHNICAL SPECIFICATION**

/ LIGHT SOURCE / LED strip (light edge)

/ POWER / 6W

/ FLUX\* (LUMENS) / 225lm

/ CCT\* (KELVIN) / 2700k

/ CRI (1-100) / 85

/ DIMMABLE / Yes

/ POWER SUPPLY / 220-240V AC at 50-60Hz

mains power plug / CORD LENGTH / 200 cm

/ SWITCH / integrated touch step dimmer

# **CERTIFICATIONS**

CE approved: This product has been assessed and complies with the essential requirements of the relevant European directives.











Tested according to the following European EN / IEC standards which relate specifically to electrical lighting products including:

/ EN 55015:2013 (radio disturbance)

/ EN 61547:2009 (EMC immunity)

/ EN 61000-3-2:2014 (EMC compatibility)

/ EN 61000-3-3:2013 (EMC compatibility)

/ EN 60598-2-4:1997 (portable luminaires)

/ EN 605