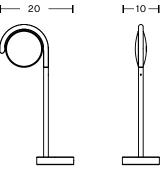

floor lamps.
- / Integrated LED module included with an estimated life span of 25.000 hours of use.
- / Integrated touch dimmer switch.
- $\slash\hspace{-0.5em}$  / Suitable for both private and office environments.

**HAY** 

# **MATERIALS**

Table and Floor / Die cast aluminium lamp body and upright steel tube both with matt powder coat finish, injection moulded nylon bearings and polycarbonate (PC) translucent diffuser and internal sand cast iron counter weight.

# **COLOUR & FINISH**

Please note that the colour codes are indicative.

Available in 3 different colours. Soft Black (RAL 9004) Ash Grey (RAL 7035) Khaki Green (NCS S 7020-G50Y)

Please note that fixings, bearing details, soft TPE components and the cable are black for all colour options.



# COLOUR



# **DIMENSIONS**









## **TECHNICAL SPECIFICATION**

/ LIGHT SOURCE / LED strip (light edge)

/ POWER / 6W

/ FLUX\* (LUMENS) / 225lm

/ CCT\* (KELVIN) / 2700k

/ CRI (1-100) / 85

/ DIMMABLE / Yes

/ POWER SUPPLY / 220-240V AC at 50-60Hz

mains power plug / CORD LENGTH / 200 cm

/ SWITCH / integrated touch step dimmer

# **CERTIFICATIONS**

CE approved: This product has been assessed and complies with the essential requirements of the relevant European directives.











Tested according to the following European EN / IEC standards which relate specifically to electrical lighting products including:

/ EN 55015:2013 (radio disturbance)

/ EN 61547:2009 (EMC immunity)

/ EN 61000-3-2:2014 (EMC compatibility)

/ EN 61000-3-3:2013 (EMC compatibility)

/ EN 60598-2-4:1997 (portable luminaires)

/ EN 60598