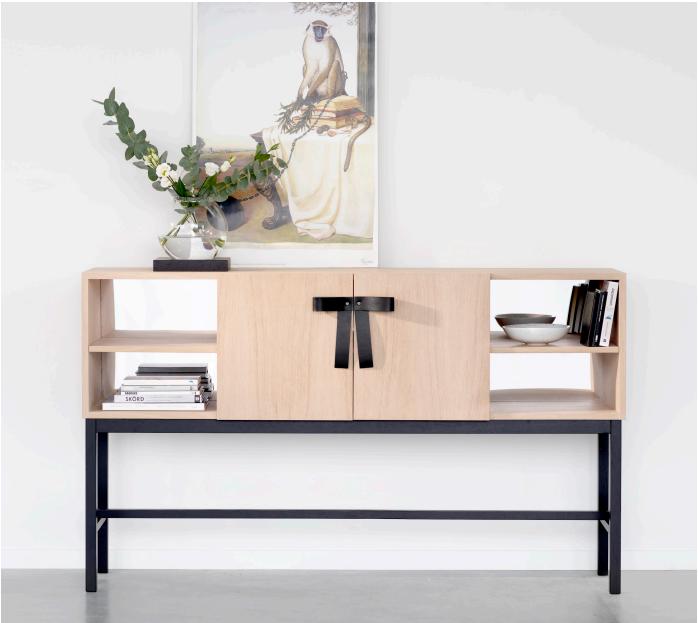

## THE BOW / SIDEBOARD

The Bow sideboard is all about the big leather bow in focus. The sideboard itself has a clean design in oak with a frame in black stained oak. The Bow sideboard combines open storage as well as behind the doors. The whole sideboard has a back in mirror glass.

The Bow sideboard has its own identity and is a bit of a solitaire. It is the perfect sideboard for your favourite things.

**DESIGN** Sara Larsson

MATERIALS oak, oak veneer, mirror glass and leather COLOUR white oiled oak with frame in black stained oak, detail in black Tärnsjö leather DIMENSIONS W 152 x D 35 x H 90 cm