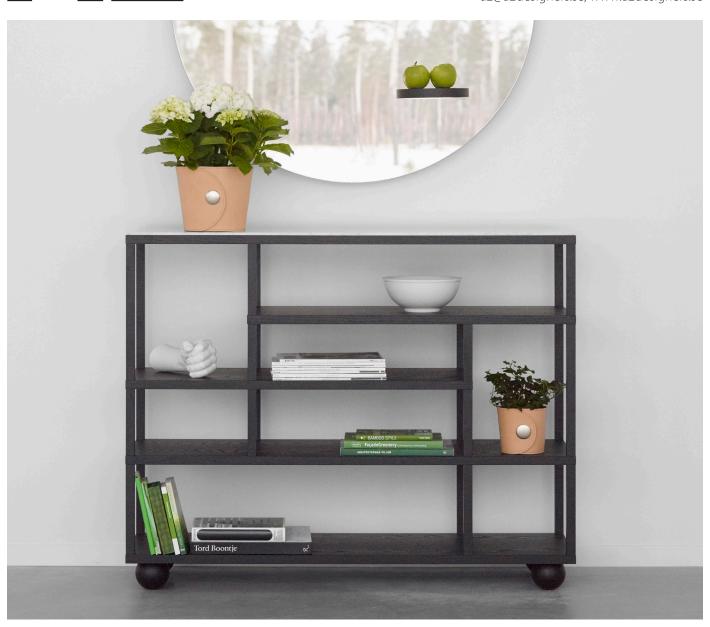

## SHOW / SHELF

Show is an open shelf for storage and display. It invites to create nice compositions of books, magazines and your favourite things. The Show shelf has a distinct and graphic expression in combination with beautiful materials.

The design is airy and the Show shelf can be placed free standing and used as a room divider.

**DESIGN** Sara Larsson

MATERIALS oak, oak veneer, MDF and marble

COLOURS oiled oak, white oiled oak and black stained oak

TOPS oak veneer andcarrara marble

**OPTIONAL DETAIL** sphere of solid oak, split in four parts, for decoration or as a book end, available in oiled oak, white oiled oak and black stained oak **DIMENSIONS** W 118 x D 37 x H 94 cm