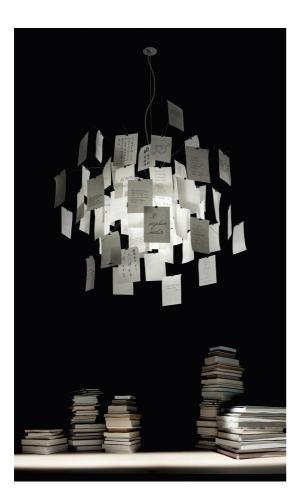

NÃO MAU

Zettel'z 5 INGO MAURER 1997

Stainless steel, heat-resistant satinised glass, Japanese paper. 31 printed and 49 blank sheets DIN A5. Zettel'z 5 is one of Ingo Maurer's best-known lamps. It gives the user plenty of room for creativity. It can be arranged to fill the space, loosely or narrowly and densely. The blank sheets can be used for your own messages or sketches. The Japanese paper is very thin and translucent. Two light sources provide ambient lighting and downward light, e.g. for a table surface.