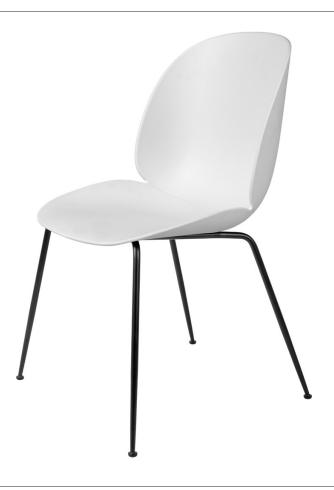

## Beetle Dining Chair, Un-Upholstered - Conic base

Designed by GamFratesi - 2013

ITEM NUMBER

10255

DESCRIPTION

With the introduction of the un-upholstered Beetle Chair, the collection has bloomed into a chair series with unlimited possibilities. The Beetle Chair is no longer only an upholstered chair but also available with a polypropylene plastic shell, giving it a lighter expression with notable durability at a lower price point. The chair's subtle matte texture offers a soft tactility where its outstanding sitting comfort is obtained. Thanks to the wide spectrum of colour and base options, the un-upholstered Beetle is an ideal solution for both formal and informal spaces alike. Mix and match between the seven harmonious colours to create a personal expression.

#### SHELL COLOR

Black, Dark Green, Dark Pink, New Beige, Grey Blue, Sweet Pink, Pure White, Pastel Green, Amber Brown, Pebble Brown, Alabaster White

MATERIALS

PP, HDPE, STEEL

### Dimensions

| WIDTH           | 56 cm / 22 in   |
|-----------------|-----------------|
| DEPTH           | 58 cm / 22.9 in |
| HEIGHT          | 87 cm / 34.3    |
| SEAT WIDTH      | 49 cm / 19.2 in |
| SEAT DEPTH      | 42 cm / 16.5 in |
| SEAT HEIGHT     | 47 cm / 18.5 in |
| BACKREST HEIGHT | 43 cm / 16.9 in |