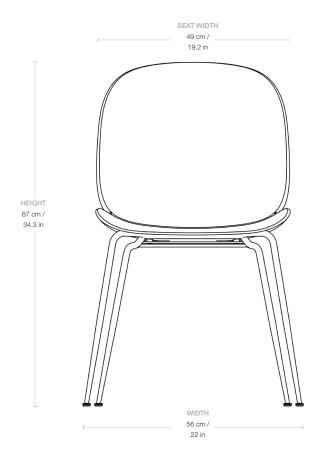

### Dimensions

| WIDTH           | 56 cm / 22 in   |
|-----------------|-----------------|
| DEPTH           | 58 cm / 22.9 in |
| HEIGHT          | 87 cm / 34.3    |
| SEAT WIDTH      | 49 cm / 19.2 in |
| SEAT DEPTH      | 42 cm / 16.5 in |
| SEAT HEIGHT     | 47 cm / 18.5 in |
| BACKREST HEIGHT | 43 cm / 16.9 in |