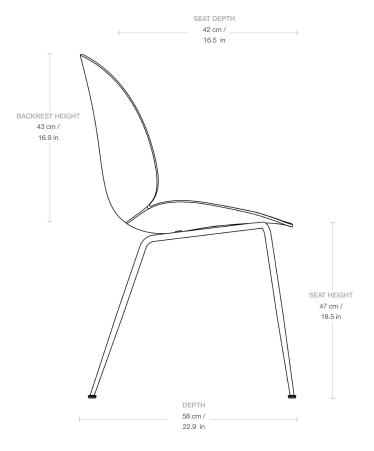

### Dimensions

| WIDTH           | 56 cm / 22 in   |
|-----------------|-----------------|
| DEPTH           | 58 cm / 22.9 in |
| HEIGHT          | 87 cm / 34.3    |
| SEAT WIDTH      | 49 cm / 19.2 in |
| SEAT DEPTH      | 42 cm / 16.5 in |
| SEAT HEIGHT     | 47 cm / 18.5 in |
| BACKREST HEIGHT | 43 cm / 16.9 in |