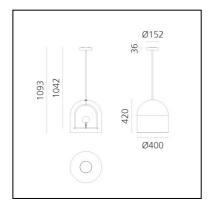

# **DIMENSIONS**

Height: cm 42Diameter: cm 40Base Width: cm 3.6

- design by: Neri&Hu

- Base Diameter: cm 15.2

- Max Extension Height: cm 109