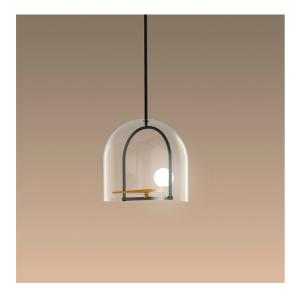

#### DESCRIPTION

The activity of Neri&Hu is founded on constant research and the desire to work on the dynamic interaction of experience, detail, material, shape, and light, rather than adapt to stereotyped formulas. In a blend of tradition and innovation, Yanzi is a lightweight composition of graphic signs. Balanced structures, such as branches or perches, support multiple stylized figures to provide a variety of versions and qualities of light. They are iconic swallows with a brushed brass body, with their head like a white glass sphere enclosing light, either flying free or contained in glass cages. There is unique sensibility in matching warm and cold, essential yet refined materials. Yanzi is an open system, ideal for creating lightweight compositions and light landscapes that animate any space with an elegant poetic attitude.