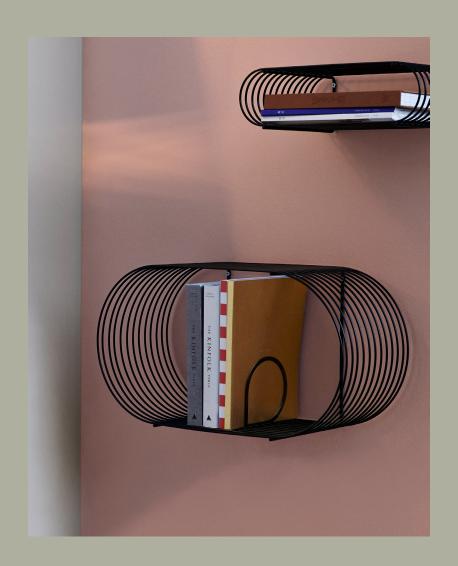

# CURVA SHELF (LARGE)

Product sheet

## **SPECIFICATIONS**

PRODUCT TYPE Shelf PRODUCT NAME •••••• CURVA COLOURS Gold Silver Black DIMENSION L:61,4 W:25,3 H:33 cm WEIGHT 2,45 kg MATERIAL Steel w. brass plating Steel w. chrome plating Steel w. matte powder coating QUANTITY PER PARCEL L:62 W:26 H:34 cm PACKAGING DIMENSIONS PACKAGING WEIGHT 3,7 kg EN 16121 & ANSI/BIFMA X5.9 COMPLIANT WITH MAXLOAD15 kg