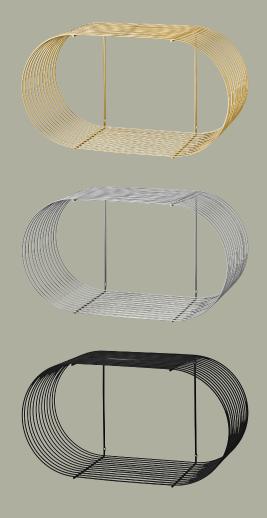

## **SPECIFICATIONS**

PRODUCT TYPE Shelf PRODUCT NAME •••••• CURVA COLOURS Gold Silver Black DIMENSION L:61,4 W:25,3 H:33 cm WEIGHT 2,45 kg MATERIAL Steel w. brass plating Steel w. chrome plating Steel w. matte powder coating QUANTITY PER PARCEL L:62 W:26 H:34 cm PACKAGING DIMENSIONS PACKAGING WEIGHT 3,7 kg EN 16121 & ANSI/BIFMA X5.9 COMPLIANT WITH MAXLOAD15 kg

## **VARIATIONS**