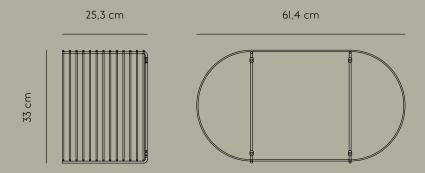

## **SPECIFICATIONS**

PRODUCT TYPE Shelf PRODUCT NAME •••••• CURVA COLOURS Gold Silver Black DIMENSION L:61,4 W:25,3 H:33 cm WEIGHT 2,45 kg MATERIAL Steel w. brass plating Steel w. chrome plating Steel w. matte powder coating QUANTITY PER PARCEL L:62 W:26 H:34 cm PACKAGING DIMENSIONS PACKAGING WEIGHT 3,7 kg EN 16121 & ANSI/BIFMA X5.9 COMPLIANT WITH MAXLOAD15 kg