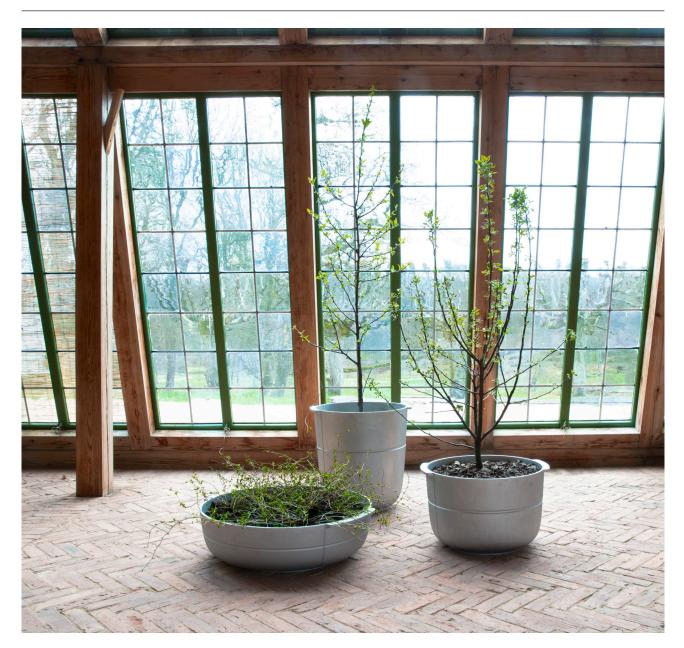

## LINEA – A SERIES OF SANDCASTED PLANTERS IN ALUMINIUM

LINEA is a family of planters, designed by the award-winning Swedish designer Monica Förster. Each planter is carefully sandcast in recycled aluminum, giving them a rustic surface and a unique expression, where no planter is exactly the same. Inspired by the Korbo basket, Monica Förster has created a form and concept that preserves the basket's tactility and craftsmanship values. The design plays with and highlights the "negative" form of the wire used to weave the baskets, which is brought to life in the carved-out lines of the planters.

Aluminium is an ideal material for outdoor planters. It's a durable, lightweight material that withstands frost and cold winters, is easy to clean, and maintains its beauty year after year.

The planters come in three different sizes and can be used both indoors and outdoors. They are available with or without drainage holes in the bottom. Practical handles on the sides of the planters make them easy to move around.

| Article no        | 40300                     | 40301                       | 40302                     |
|-------------------|---------------------------|-----------------------------|---------------------------|
| Name              | LINEA planter no 1 - high | LINEA planter no 2 - medium | LINEA planter no 3 - wide |
| Top diameter (mm) | 470                       | 490                         | 675                       |
| Height (mm)       | 507                       | 325                         | 201                       |
| Weight (kg)       | 16                        | 12                          | 13                        |
|                   |                           |                             |                           |