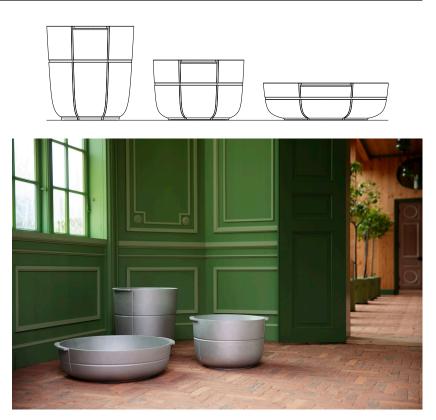

## LINEA – A SERIES OF SANDCASTED PLANTERS IN ALUMINIUM

LINEA is a family of planters, designed by the award-winning Swedish designer Monica Förster. Each planter is carefully sandcast in recycled aluminum, giving them a rustic surface and a unique expression, where no planter is exactly the same. Inspired by the Korbo basket, Monica Förster has created a form and concept that preserves the basket's tactility and craftsmanship values. The design plays with and highlights the "negative" form of the wire used to weave the baskets, which is brought to life in the carved-out lines of the planters.

Aluminium is an ideal material for outdoor planters. It's a durable, lightweight material that withstands frost and cold winters, is easy to clean, and maintains its beauty year after year.

The planters come in three different sizes and can be used both indoors and outdoors. They are available with or without drainage holes in the bottom. Practical handles on the sides of the planters make them easy to move around.

| Article no        | 40300                     | 40301                       | 40302                     |
|-------------------|---------------------------|-----------------------------|---------------------------|
| Name              | LINEA planter no 1 - high | LINEA planter no 2 - medium | LINEA planter no 3 - wide |
| Top diameter (mm) | 470                       | 490                         | 675                       |
| Height (mm)       | 507                       | 325                         | 201                       |
| Weight (kg)       | 16                        | 12                          | 13                        |
|                   |                           |                             |                           |