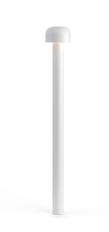

#### Bellhop H 850 mm

designed by Edward Barber and Jay Osgerby

220/240V power supply included. Ready for installation on rigid base. Each luminaire is equipped with a segment of 20 cm cable for connection inside the luminaire body. Suggested connection with 2 way terminal block 3 phases IP68, to be ordered separately. Version I 10V upon request.