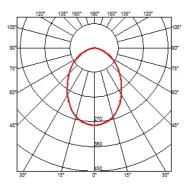

Symmetric 850 Class I 85° Floor Power LED: 8W - 816 lm ≠ FIXT 580 lm - 3000K/CRI 80 - 220-240V Outdoor Bollard version of the Bellhop Outdoor Collection for diffuse light. Made of extruded and die-cast aluminium or stainless steel, Bellhop is available in two heights for the bollard model and with different lumens and luminaire outputs as to comply