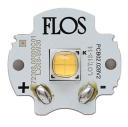

## Bellhop H 850 mm . Lamps

Power LED

Lamp category: LED Socket: Special base Lamp type: Power LED