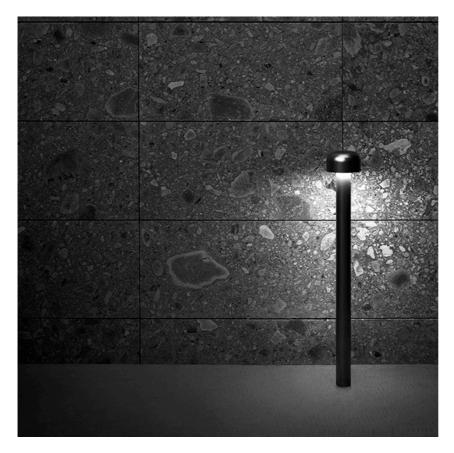

Symmetric 850 Class I 85° Floor Power LED: 8W - 816 lm ≠ FIXT 580 lm - 3000K/CRI 80 - 220-240V Outdoor Bollard version of the Bellhop Outdoor Collection for diffuse light. Made of extruded and die-cast aluminium or stainless steel, Bellhop is available in two heights for the bollard model and with different lumens and luminaire outputs as to comply

#### Bellhop H 850 mm

designed by Edward Barber and Jay Osgerby

220/240V power supply included. Ready for installation on rigid base. Each luminaire is equipped with a segment of 20 cm cable for connection inside the luminaire body. Suggested connection with 2 way terminal block 3 phases IP68, to be ordered separately. Version I 10V upon request.