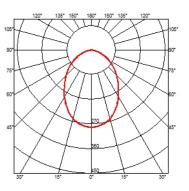

Symmetric 850 Class I 85° Floor Power LED: 8W - 816 lm ≠ FIXT 580 lm - 3000K/CRI 80 - 220-240V Outdoor Bollard version of the Bellhop Outdoor Collection for diffuse light. Made of extruded and die-cast aluminium or stainless steel, Bellhop is available in two heights for the bollard model and with different lumens and luminaire outputs as to comply