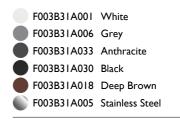

inside the luminaire body. Suggested connection with 2 way terminal block 3 phases IP68, to be ordered separately. Version I 10V upon request.



#### DIMENSIONS



## CERTIFICATIONS





# FLOS

### Bellhop H 850 mm . Accessories

Electrical





F990C00A000

2 way terminal block 3 poles IP68 7-12 mm cables Surge protection device

Surge protection device. 275Vac. Maximum discharge current 10KA (8/20us). Maximum operating current 5A. Suitable for series connection. IP66.

F990E00A000

#### Structural



F003Z010000

Base plate with bolt



Ready for installation on rigid base. Each luminaire is equipped with a segment of 20 cm cable for connection inside the luminaire body. Suggested connection with 2 way terminal block 3 phases IP68, to be ordered separately. Version 110V upon request.



### DIMENSIONS



### CERTIFICATIONS





## FLOS

## Bellhop H 850 mm . Lamps



Power LED

Lamp category: LED Socket: Special base Lamp type: Power LED



#### Bellhop H 850 mm

designed by Edward Barber and Jay Osgerby

220/240V power supply included. Ready for installation on rigid base. Each luminaire is equipped with a segment of 20 cm cable for connection inside the luminaire body. Suggested connection with 2 way terminal block 3 phases IP68, to be ordered separately. Version 110V upon request.



#### DIMENSIONS



## CERTIFICATIONS