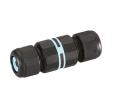

### Bellhop H 850 mm . Accessories

Electrical

F990C00A000

2 way terminal block 3 poles IP68 7-12 mm cables Surge protection device

Surge protection device. 275Vac. Maximum discharge current 10KA (8/20us). Maximum operating current 5A. Suitable for series connection. IP66.

F990E00A000