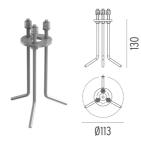

#### Structural

F003Z010000

Base plate with bolt

Ready for installation on rigid base. Each luminaire is equipped with a segment of 20 cm cable for connection inside the luminaire body. Suggested connection with 2 way terminal block 3 phases IP68, to be ordered separately. Version 110V upon request.