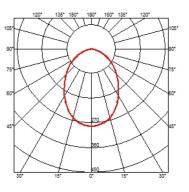

Symmetric 850 Class I 85° Floor Power LED: 8W - 816 lm ≠ FIXT 580 lm - 3000K/CRI 80 - 220-240V Outdoor Bollard version of the Bellhop Outdoor Collection for diffuse light. Made of extruded and die-cast aluminium or stainless steel, Bellhop is available in two heights for the bollard model and with different lumens and luminaire outputs as to comply