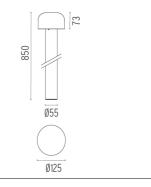

#### DIMENSIONS

#### Bellhop H 850 mm

designed by Edward Barber and Jay Osgerby

220/240V power supply included. Ready for installation on rigid base. Each luminaire is equipped with a segment of 20 cm cable for connection inside the luminaire body. Suggested connection with 2 way terminal block 3 phases IP68, to be ordered separately. Version I 10V upon request.