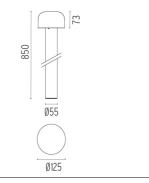

re body. Suggested connection with 2 way terminal block 3 phases IP68, to be ordered separately. Version I 10V upon request.



#### DIMENSIONS



## CERTIFICATIONS





# FLOS

### Bellhop H 850 mm . Accessories

Electrical





F990C00A000

2 way terminal block 3 poles IP68 7-12 mm cables Surge protection device

Surge protection device. 275Vac. Maximum discharge current 10KA (8/20us). Maximum operating current 5A. Suitable for series connection. IP66.

F990E00A000

#### Structural



F003Z010000

Base plate with bolt



Ready for installation on rigid base. Each luminaire is equipped with a segment of 20 cm cable for connection inside the luminaire body. Suggested connection with 2 way terminal block 3 phases IP68, to be ordered separately. Version 110V upon request.



### DIMENSIONS



### CERTIFICATIONS





## FLOS

## Bellhop H 850 mm . Lamps



Power LED

Lamp category: LED Socket: Special base Lamp type: Power LED



#### Bellhop H 850 mm

designed by Edward Barber and Jay Osgerby

220/240V power supply included. Ready for installation on rigid base. Each luminaire is equipped with a segment of 20 cm cable for connection inside the luminaire body. Suggested connection with 2 way terminal block 3 phases IP68, to be ordered separately. Version 110V upon request.



#### DIMENSIONS



## CERTIFICATIONS