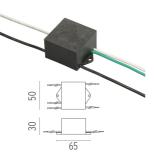

### Bellhop H 850 mm . Accessories

Electrical

F990C00A000

2 way terminal block 3 poles IP68 7-12 mm cables Surge protection device

Surge protection device. 275Vac. Maximum discharge current 10KA (8/20us). Maximum operating current 5A. Suitable for series connection. IP66.