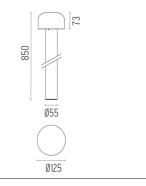

outputs as to comply

with any outdoor setting and lighting scenario need.

### ELECTRICAL

| Transformer type         |
|--------------------------|
| Transformer availability |
| Transformer mounting     |
| Emergency                |
| Voltage (V)              |

#### PHYSICAL

AimingFixedIK rating10Weight (kg)1,80 (3 Kg)Number of heads1

Integral Without 220/240

Electronic

Included

## 10 1,80 (3 Kg Stainless Steel)



#### Bellhop H 850 mm

designed by Edward Barber and Jay Osgerby

220/240V power supply included. Ready for installation on rigid base. Each luminaire is equipped with a segment of 20 cm cable for connection inside the luminaire body. Suggested connection with 2 way terminal block 3 phases IP68, to be ordered separately. Version I 10V upon request.



#### DIMENSIONS



## CERTIFICATIONS





# FLOS

### Bellhop H 850 mm . Accessories

Electrical





F990C00A000

2 way terminal block 3 poles IP68 7-12 mm cables Surge protection device

Surge protection device. 275Vac. Maximum discharge current 10KA (8/20us). Maximum operating current 5A. Suitable for series connection. IP66.

F990E00A000

#### Structural



F003Z010000

Base plate with bolt



Ready for installation on rigid base. Each luminaire is equipped with a segment of 20 cm cable for connection inside the luminaire body. Suggested connection with 2 way terminal block 3 phases IP68, to be ordered separately. Version 110V upon request.



### DIMENSIONS



### CERTIFICATIONS





## FLOS

## Bellhop H 850 mm . Lamps



Power LED

Lamp category: LED Socket: Special base Lamp type: Power LED



####