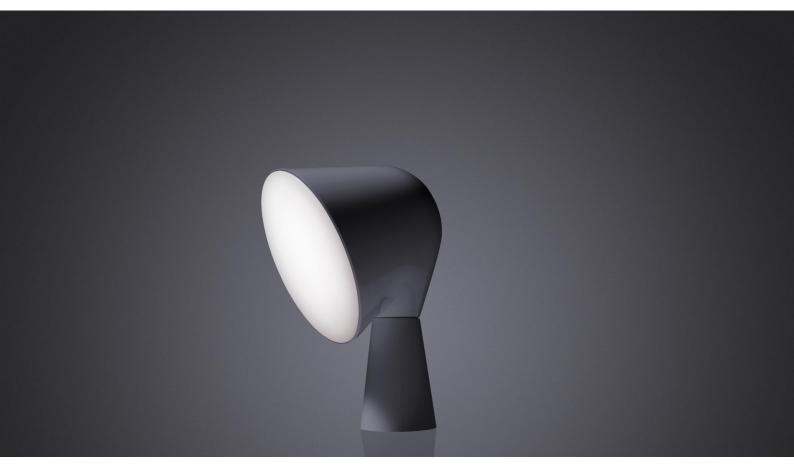

# DESCRIPTION

Table lamp with direct light. Matt batch-dyed ABS base with metal ballast inside, upper part in glossy finish batch-dyed ABS with a white parabola and diffuser inside it, both in polycarbonate. ON/OFF switch on the transparent cable.

## COLORS

Anthracite, White, Blue, Yellow, Pink, Aquamarine

**FOSCARINI** 

technical details

Binic is the name of a small lighthouse on the coast of Brittany, the region the designer lonna Vautrin comes from, which is the inspiring theme of this small table lamp filled with character. Its colorful and unusual shape whets the imagination and is immediumtely appealing. The round glossy finish upper volume is supported by a conical satin finish base, casting an intense and uniform spotlight downwards. With its palette of 6 trendy colours, Binic is in tune with the personality of whoever chooses his or her favourite version and it blends in seamlessly with a range of domestic environments and styles: a study, a child's or an adult's bedroom or a personal corner in a living room. A packaging designed by lonna Vautrin herself, unique and fun like the lamp itself, suggests Binic as a "take away" object, to be given away as a present, or for personal use.