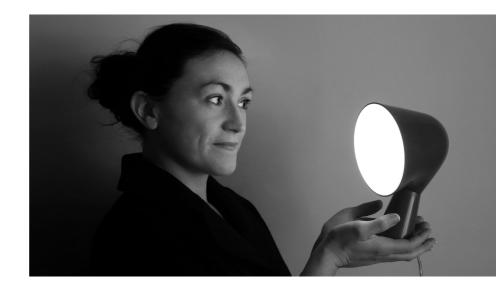

## COLORS

Anthracite, White, Blue, Yellow, Pink, Aquamarine

**FOSCARINI** 

technical details

Binic is the name of a small lighthouse on the coast of Brittany, the region the designer lonna Vautrin comes from, which is the inspiring theme of this small table lamp filled with character. Its colorful and unusual shape whets the imagination and is immediumtely appealing. The round glossy finish upper volume is supported by a conical satin finish base, casting an intense and uniform spotlight downwards. With its palette of 6 trendy colours, Binic is in tune with the personality of whoever chooses his or her favourite version and it blends in seamlessly with a range of domestic environments and styles: a study, a child's or an adult's bedroom or a personal corner in a living room. A packaging designed by lonna Vautrin herself, unique and fun like the lamp itself, suggests Binic as a "take away" object, to be given away as a present, or for personal use.