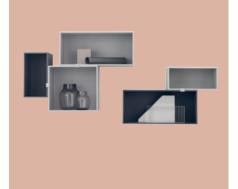

### DESCRIPTION

Mini Stacked is a small and versatile addition to the Stacked Storage System. The cubes hang neatly on the wall individually or together, creating graphic and functional storage.

# CATEGORY

Wall-mountable shelf system, all modules with backboards. Medium Oak also available with Grey and Dusty Green.