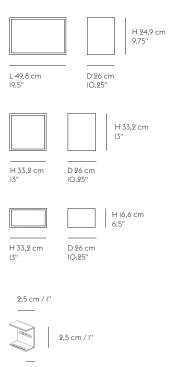

# CATEGORY

Wall-mountable shelf system, all modules with backboards. Medium Oak also available with Grey and Dusty Green.

### DESCRIPTION

Mini Stacked is a small and versatile addition to the Stacked Storage System. The cubes hang neatly on the wall individually or together, creating graphic and functional storage.