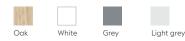

# CATEGORY

Wall-mountable shelf system, all modules with backboards. Medium Oak also available with Grey and Dusty Green.

# MATERIAL

Mini Stacked cubes: PU lacquered MDF or oak veneer. Mini Stacked clips: Powder coated steel