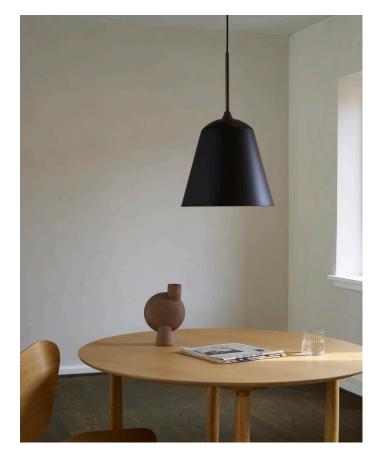

# LINE PENDANT

by Rune Krøjgaard & Knut Bendik Humlevik

Line Pendant is an extension of the classic Line series by Rune Krøjgaard and Knut Bendik Humlevik. The lamp consists of a lampshade of spun aluminium, mounted to a small metal piece of oxidised brass.

The Line Series is inspired by the 40's Film Noir. The characteristics from this particular era are depicted through rawness, the clear silhouette, clean lines and a gentle light.

## MATERIALS

Lampshade: Aluminum Rod: Brass Ceiling Cup: Aluminum

Black painted lampshade.

White painted lampshade.

Oxidized lampshade.