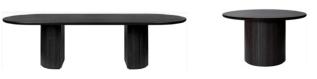

### Moon Table - Round Dining Table Ø150x73

Designed by SPACE

#### **TYPES**

Order item - look for part number in the pricelist.

The series consists of the following:

Dinnig Table // H: 73 cm / Table top sizes: 290x105, 260x105, 298x101, 258x101, Ø150, Ø120 Coffee Table // H: 45 cm // Table top sizes: 140x70, Ø120, Ø150, Ø60