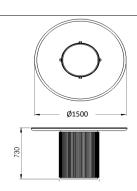

### MEASUREMENTS

#### **FACTS**

MEASUREMENT - H X L X W: MM

Height: 730 mm

Table top: Ø1500 mm

Table top thickness: 40 mm

WEIGHT ITEM (wood top) WEIGHT ITEM (marble top)

225 kg

PACKAGING TYPE Cardboard, MDF, Wood frame