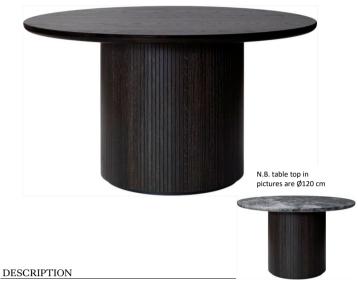

### Moon Table - Round Dining Table Ø150x73

Designed by SPACE

#### PRODUCT

// Brown/black stained oak

// Grey marble

//Oiled oak

//Soap treated oak

Space Copenhagen is the designer behind the classic Moon Collection; a series of organic rounded tables for both domestic and public spaces. The interplay between the beautiful solid oak table top and the smooth half - or full moon shaped base, with bevelled surface, creates a simple yet strong identity for the design. The result is an elegant table series with clear references to traditional Danish carpentry.

Through their fascination of the contrast between variations of surfaces and finishes, Space Copenhagen has designed their first table collection for GUBI. The collection spans from small and low round lounge tables in four sizes to three large and generous dining tables.

The table collection consist of round and oval coffee and dining tables. The table is available with matt oil finish. The mat oil finish table is blockboard oak that is black stained and oiled.

#### **TYPES**

Order item - look for part number in the pricelist.

The series consists of the following:

Dinnig Table // H: 73 cm / Table top sizes: 290x105, 260x105, 298x101, 258x101, Ø150, Ø120 Coffee Table // H: 45 cm // Table top sizes: 140x70, Ø120, Ø150, Ø60

#### **FACTS**

MEASUREMENT - H X L X W: MM

Height: 730 mm

Table top: Ø1500 mm

Table top thickness: 40 mm

WEIGHT ITEM (wood top) WEIGHT ITEM (marble top)

225 kg

PACKAGING TYPE Cardboard, MDF, Wood frame