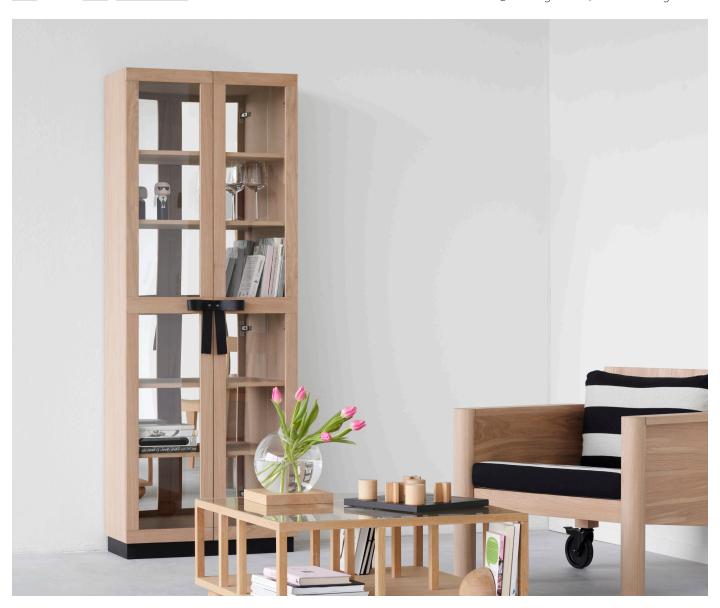

## THE BOW / VITRIN CABINET

The Bow vitrin cabinet is all about the big leather bow in focus. The vitrin cabinet itself has a clean design in oak with a base in black stained oak. The Bow vitrin cabinet has a back in mirror glass creating an interesting depth to the cabinet, almost as an illusion.

The Bow vitrin cabinet has its own identity and is a bit of a solitaire. It is the perfect vitrin cabinet for your favourite things.

**DESIGN** Sara Larsson

MATERIALS oak, oak veneer, mirror glass, glass and leather
COLOUR white oiled oak with frame in black stained oak, detail in black Tärnsjö

**DIMENSIONS** W 67 x D 30 x H 180 cm