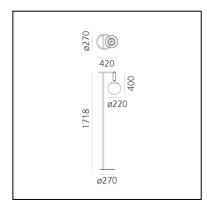

#### DIMENSIONS

- Length: cm 42
- Width: cm 27
- Height: cm 171.8
- Diameter: cm 22
- Base Diameter: cm 27