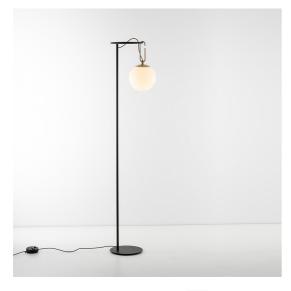

# DESCRIPTION

nh continues the study on the dynamic interaction of expertise, details, materials, form, and light that Neri&Hu are developing with Artemide. The selected materials represent a perfect combination of tradition and innovation, as well as the expression of responsible and sustainable design, also conveyed by the use of a lowconsumption retrofit LED source. Like all the projects designed by Neri&Hu, nh offers a reinterpretation of the Oriental culture and tradition with a constant contemporary approach. With surprising lightness and elementary movements nh creates a landscape of elements generating – either individually or combined with each other – a non-static balanced composition characterized by elegant colour and material matching.

#### FEATURES

- Article Code: **1271010A**
- Colour: Black/brass
- Installation: Floor
- Material: Blown glass, brushed brass
- Series: Design Collection
- Environment: Indoor
- design by: Neri&Hu