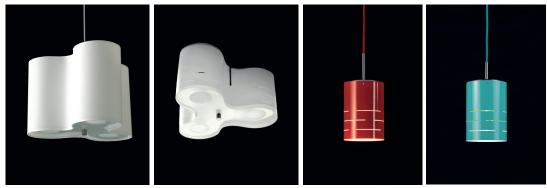

## CLOVER designed by Gunnel Svensson 2001

Pendant 40

Ceiling light 40

Pendant 20

Pendant 20

Clover-shaped ceiling light, pendant and floor light. Ceiling light with frame in white lacquered steel, shade in white plastic with a perforated pattern and frosted glass base. Also as a smaller, round ceiling light and pendant with a similar shade in steel, laquered in white, red or turquoise. Pendant with textile flex in matching colour.

A pendant with shade in white linen and frosted glass diffuser top and bottom. Can be bespoken with a different fabric depending on requirement. The bulbs in pendant 40 are pointed so that the light goes out to the side. Black flex and ceiling rose in stainless steel.