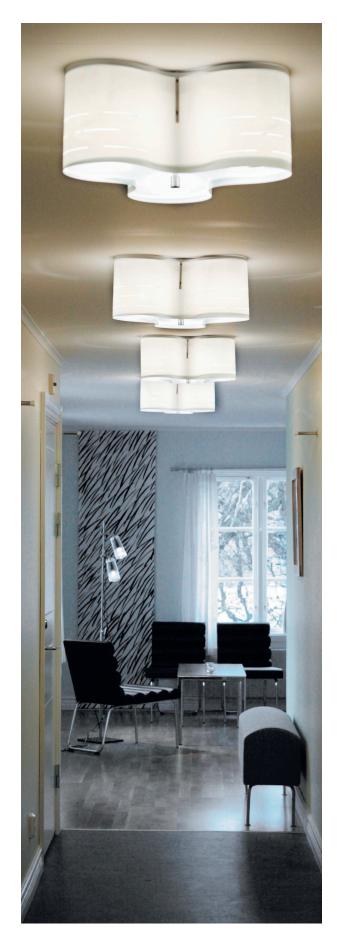

## $CLOVER\;$ designed by Gunnel Svensson 2001

## CLOVER designed by Gunnel Svensson 2001

Pendant 40

Ceiling light 40

Pendant 20

Pendant 20

Clover-shaped ceiling light, pendant and floor light. Ceiling light with frame in white lacquered steel, shade in white plastic with a perforated pattern and frosted glass base. Also as a smaller, round ceiling light and pendant with a similar shade in steel, laquered in white, red or turquoise. Pendant with textile flex in matching colour.